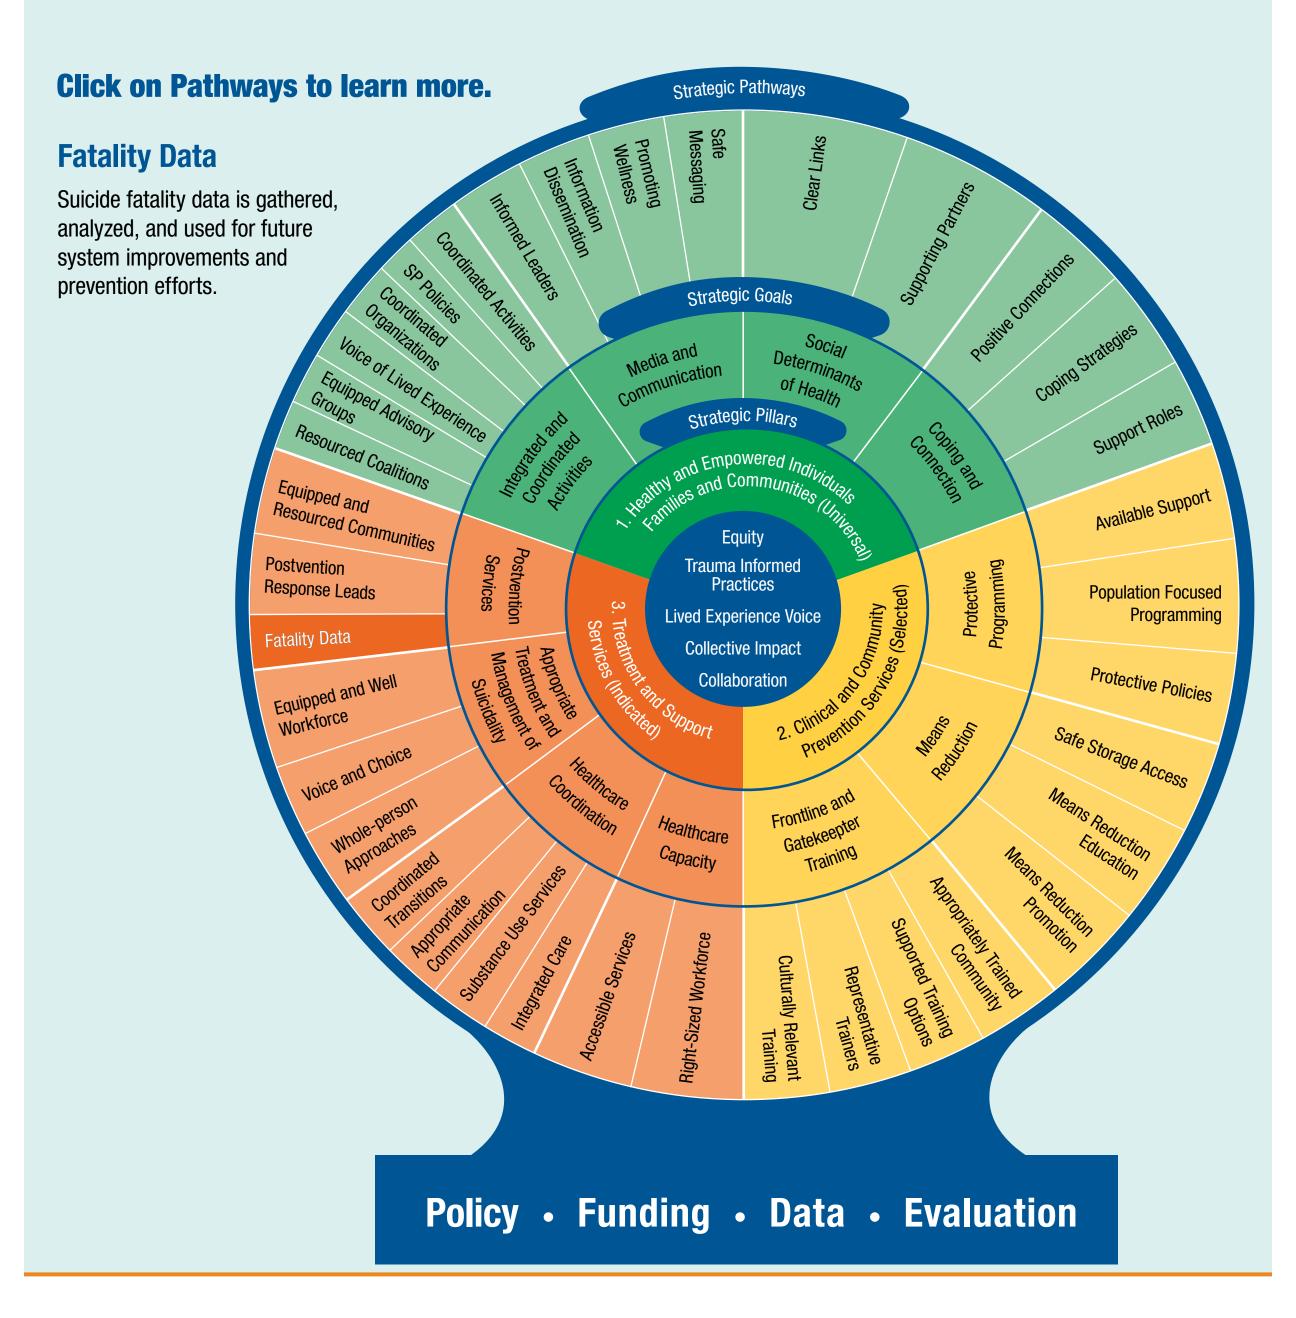

-719-0265 or email <u>chelsea.holcomb@dhsoha.state.or.us</u>. We accept all relay calls or you can dial 711.



PUBLIC HEALTH DIVISION HEALTH SYSTEMS DIVISION Suicide Prevention Team

Health Authority

You can get this document in other languages, large print, braille or a format you prefer. Contact Children and Family Behavioral Health at 971-719-0265 or email <u>chelsea.holcomb@dhsoha.state.or.us</u>. We accept all relay calls or you can dial 711.



PUBLIC HEALTH DIVISION HEALTH SYSTEMS DIVISION Suicide Prevention Team

Health Authority

You can get this document in other languages, large print, braille or a format you prefer. Contact Children and Family Behavioral Health at 971-719-0265 or email <u>chelsea.holcomb@dhsoha.state.or.us</u>. We accept all relay calls or you can dial 711.



PUBLIC HEALTH DIVISION HEALTH SYSTEMS DIVISION Suicide Prevention Team

Health Authority

You can get this document in other languages, large print, braille or a format you prefer. Contact Children and Family Behavioral Health at 971-719-0265 or email <u>chelsea.holcomb@dhsoha.state.or.us</u>. We accept all relay calls or you can dial 711.



PUBLIC HEALTH DIVISION HEALTH SYSTEMS DIVISION Suicide Prevention Team

Health Authority

You can get this document in other languages, large print, braille or a format you prefer. Contact Children and Family Behavioral Health at 971-719-0265 or email <u>chelsea.holcomb@dhsoha.state.or.us</u>. We accept all relay calls or you can dial 711.



PUBLIC HEALTH DIVISION HEALTH SYSTEMS DIVISION Suicide Prevention Team

Health Authority

You can get this d