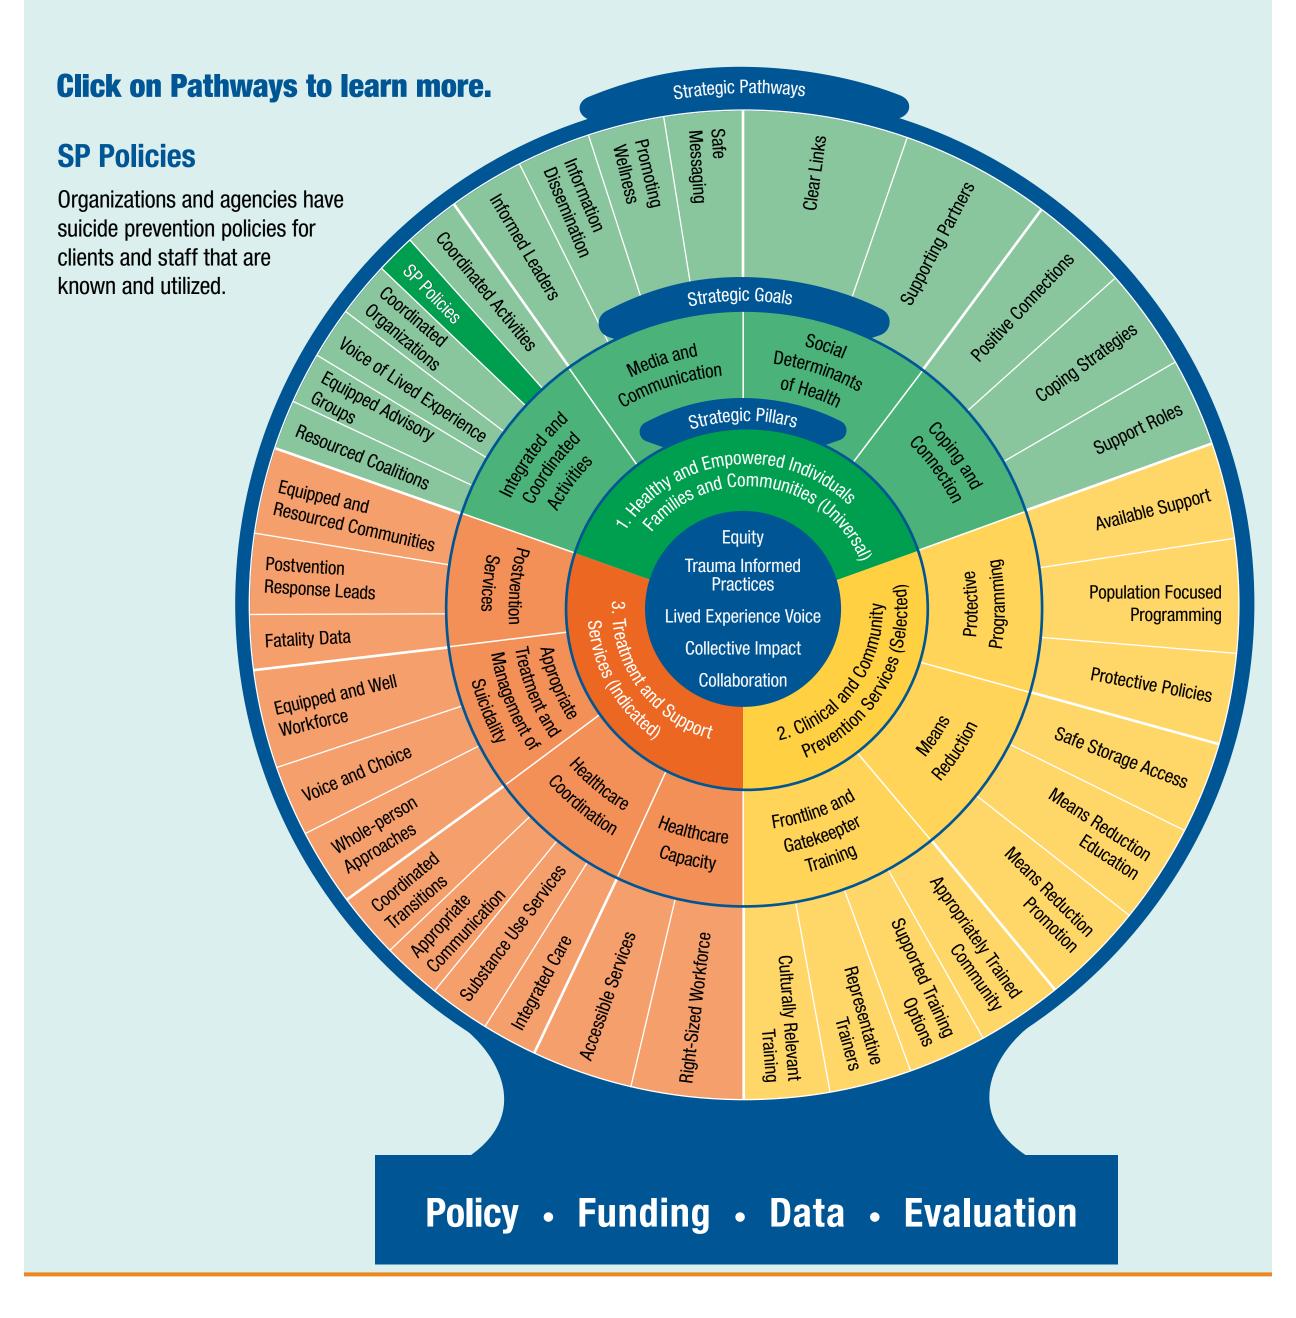

-719-0265 or email <u>chelsea.holcomb@dhsoha.state.or.us</u>. We accept all relay calls or you can dial 711.



PUBLIC HEALTH DIVISION HEALTH SYSTEMS DIVISION Suicide Prevention Team

Health Authority

You can get this document in other languages, large print, braille or a format you prefer. Contact Children and Family Behavioral Health at 971-719-0265 or email <u>chelsea.holcomb@dhsoha.state.or.us</u>. We accept all relay calls or you can dial 711.



PUBLIC HEALTH DIVISION HEALTH SYSTEMS DIVISION Suicide Prevention Team

Health Authority

You can get this document in other languages, large print, braille or a format you prefer. Contact Children and Family Behavioral Health at 971-719-0265 or email <u>chelsea.holcomb@dhsoha.state.or.us</u>. We accept all relay calls or you can dial 711.



PUBLIC HEALTH DIVISION HEALTH SYSTEMS DIVISION Suicide Prevention Team

Health Authority

You can get this document in other languages, large print, braille or a format you prefer. Contact Children and Family Behavioral Health at 971-719-0265 or email <u>chelsea.holcomb@dhsoha.state.or.us</u>. We accept all relay calls or you can dial 711.



PUBLIC HEALTH DIVISION HEALTH SYSTEMS DIVISION Suicide Prevention Team

Health Authority

You can get this document in other languages, large print, braille or a format you prefer. Contact Children and Family Behavioral Health at 971-719-0265 or email <u>chelsea.holcomb@dhsoha.state.or.us</u>. We accept all relay calls or you can dial 711.



PUBLIC HEALTH DIVISION HEALTH SYSTEMS DIVISION Suicide Prevention Team

Health Authority

You can get this d