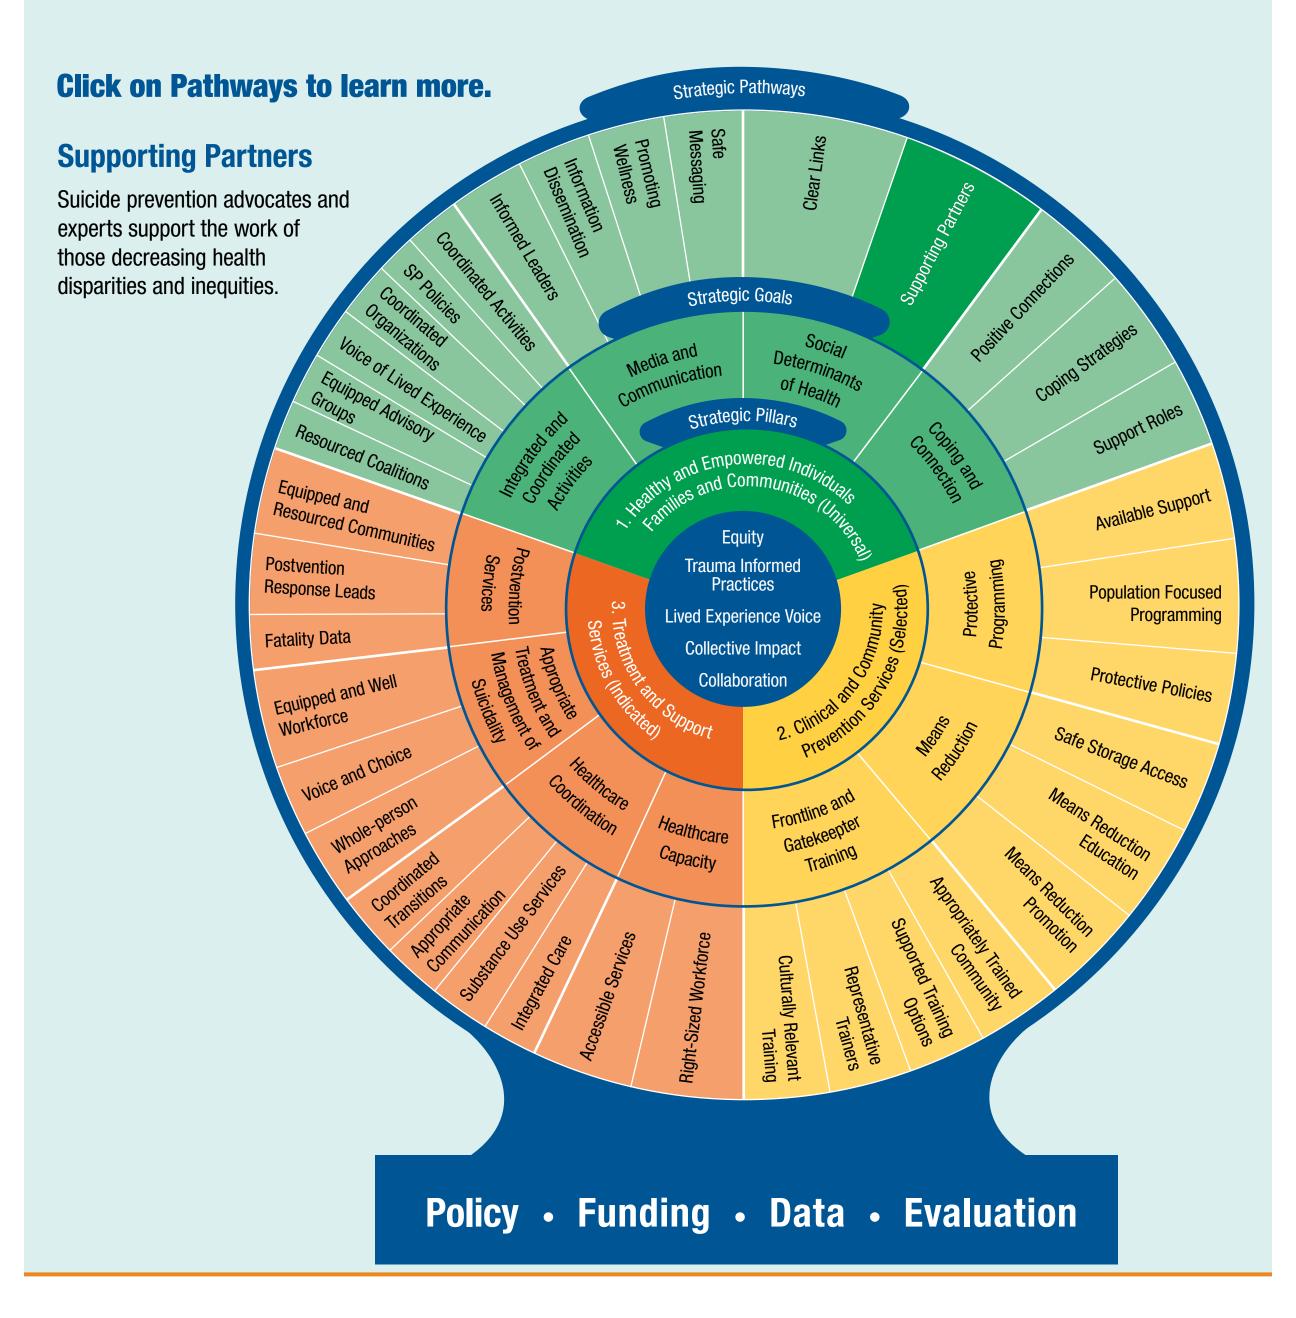

-719-0265 or email <u>chelsea.holcomb@dhsoha.state.or.us</u>. We accept all relay calls or you can dial 711.



PUBLIC HEALTH DIVISION HEALTH SYSTEMS DIVISION Suicide Prevention Team

Health Authority

You can get this document in other languages, large print, braille or a format you prefer. Contact Children and Family Behavioral Health at 971-719-0265 or email <u>chelsea.holcomb@dhsoha.state.or.us</u>. We accept all relay calls or you can dial 711.



PUBLIC HEALTH DIVISION HEALTH SYSTEMS DIVISION Suicide Prevention Team

Health Authority

You can get this document in other languages, large print, braille or a format you prefer. Contact Children and Family Behavioral Health at 971-719-0265 or email <u>chelsea.holcomb@dhsoha.state.or.us</u>. We accept all relay calls or you can dial 711.



PUBLIC HEALTH DIVISION HEALTH SYSTEMS DIVISION Suicide Prevention Team

Health Authority

You can get this document in other languages, large print, braille or a format you prefer. Contact Children and Family Behavioral Health at 971-719-0265 or email <u>chelsea.holcomb@dhsoha.state.or.us</u>. We accept all relay calls or you can dial 711.



PUBLIC HEALTH DIVISION HEALTH SYSTEMS DIVISION Suicide Prevention Team

Health Authority

You can get this document in other languages, large print, braille or a format you prefer. Contact Children and Family Behavioral Health at 971-719-0265 or email <u>chelsea.holcomb@dhsoha.state.or.us</u>. We accept all relay calls or you can dial 711.



PUBLIC HEALTH DIVISION HEALTH SYSTEMS DIVISION Suicide Prevention Team

Health Authority

You can get this d