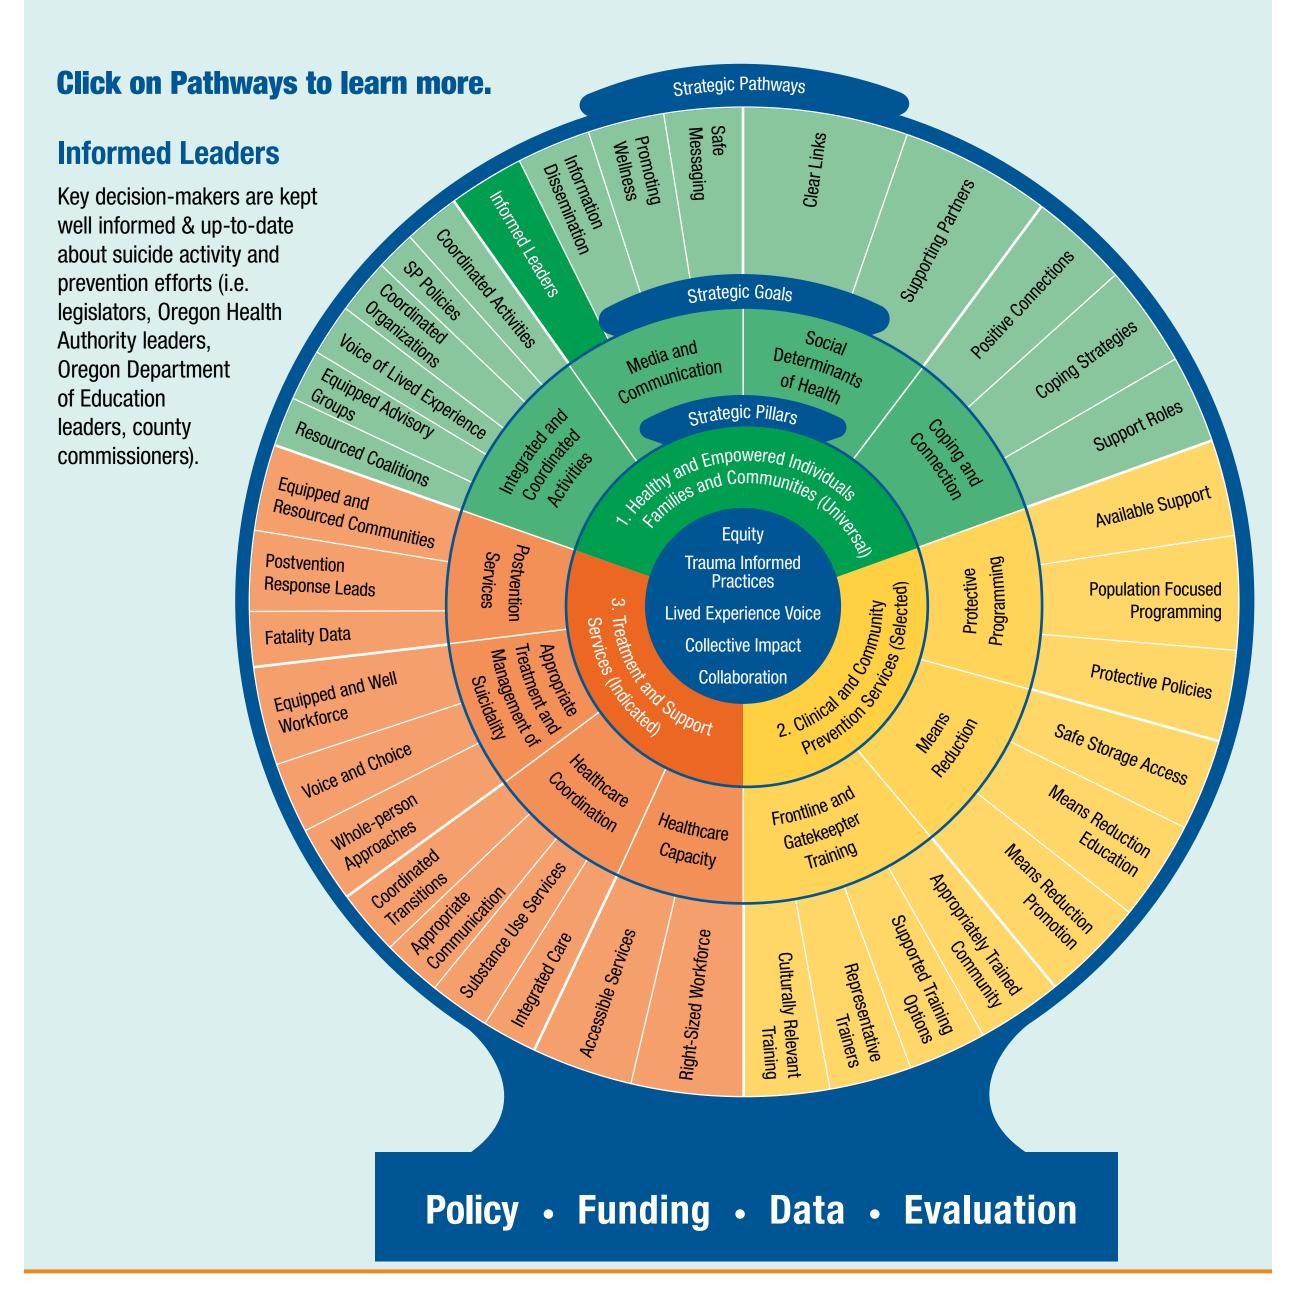

-719-0265 or email <u>chelsea.holcomb@dhsoha.state.or.us</u>. We accept all relay calls or you can dial 711.



PUBLIC HEALTH DIVISION HEALTH SYSTEMS DIVISION Suicide Prevention Team

Health Authority

You can get this document in other languages, large print, braille or a format you prefer. Contact Children and Family Behavioral Health at 971-719-0265 or email <u>chelsea.holcomb@dhsoha.state.or.us</u>. We accept all relay calls or you can dial 711.



PUBLIC HEALTH DIVISION HEALTH SYSTEMS DIVISION Suicide Prevention Team

Health Authority

You can get this document in other languages, large print, braille or a format you prefer. Contact Children and Family Behavioral Health at 971-719-0265 or email <u>chelsea.holcomb@dhsoha.state.or.us</u>. We accept all relay calls or you can dial 711.



PUBLIC HEALTH DIVISION HEALTH SYSTEMS DIVISION Suicide Prevention Team

Health Authority

You can get this document in other languages, large print, braille or a format you prefer. Contact Children and Family Behavioral Health at 971-719-0265 or email <u>chelsea.holcomb@dhsoha.state.or.us</u>. We accept all relay calls or you can dial 711.



PUBLIC HEALTH DIVISION HEALTH SYSTEMS DIVISION Suicide Prevention Team

Health Authority

You can get this document in other languages, large print, braille or a format you prefer. Contact Children and Family Behavioral Health at 971-719-0265 or email <u>chelsea.holcomb@dhsoha.state.or.us</u>. We accept all relay calls or you can dial 711.



PUBLIC HEALTH DIVISION HEALTH SYSTEMS DIVISION Suicide Prevention Team

Health Authority

You can get this d