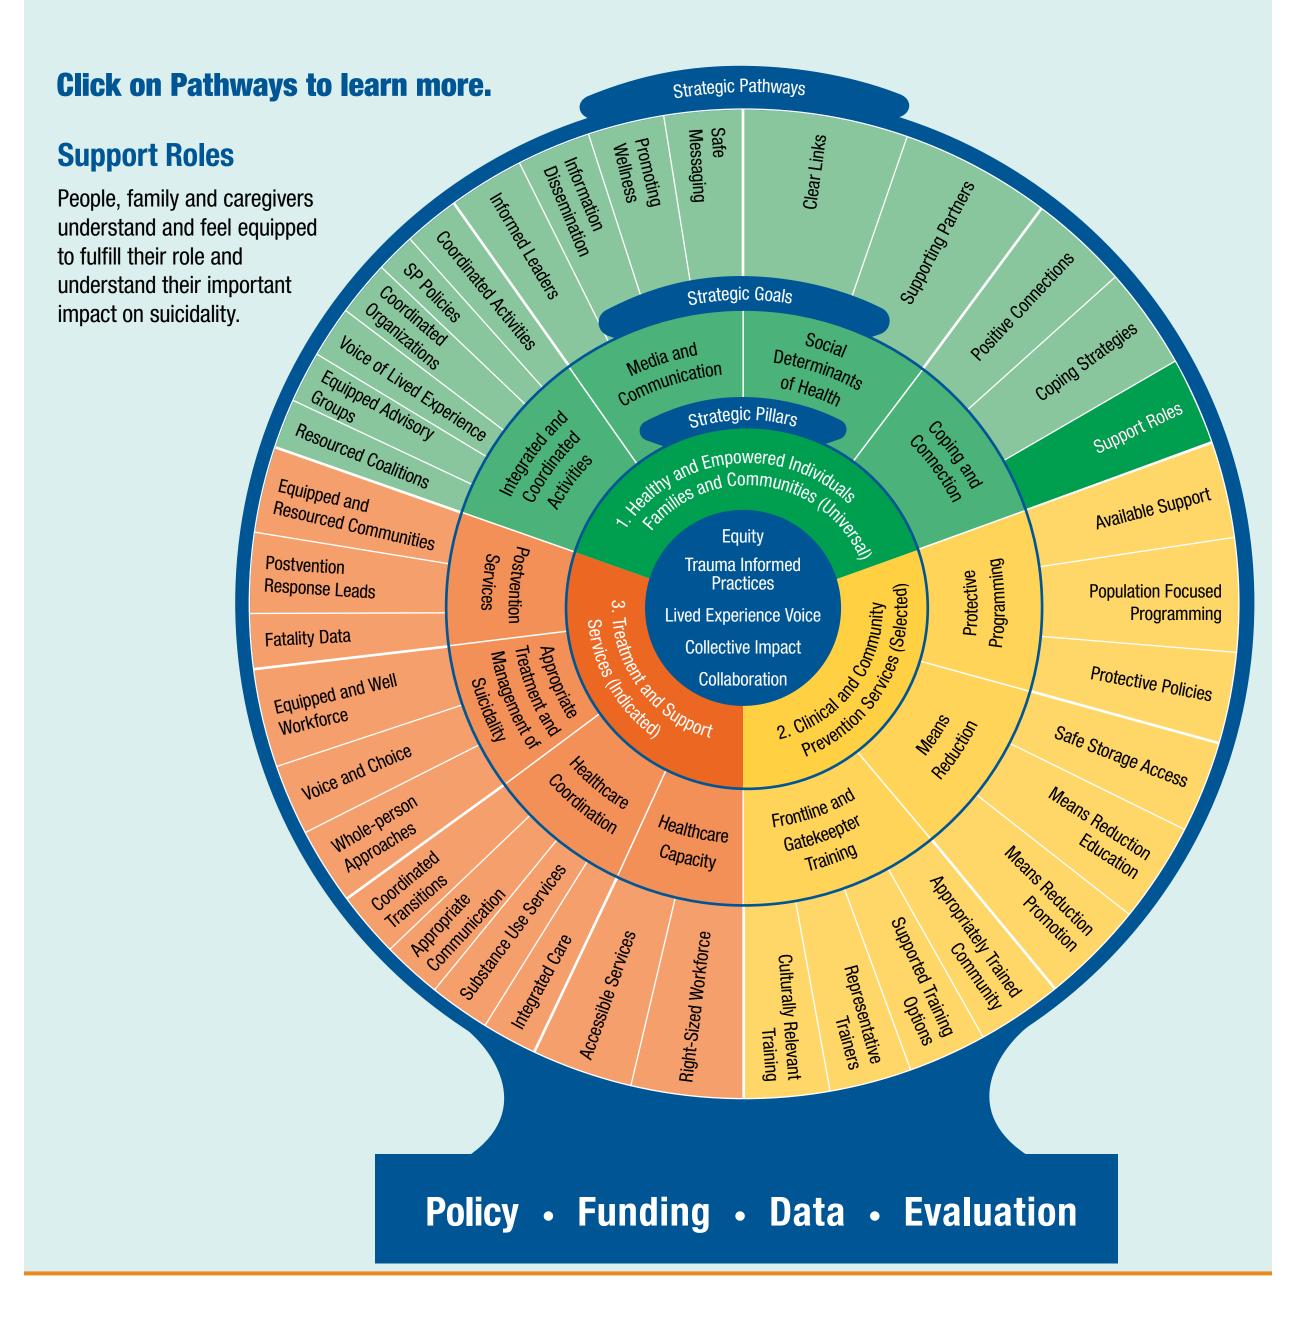

-719-0265 or email <u>chelsea.holcomb@dhsoha.state.or.us</u>. We accept all relay calls or you can dial 711.



PUBLIC HEALTH DIVISION HEALTH SYSTEMS DIVISION Suicide Prevention Team

Health Authority

You can get this document in other languages, large print, braille or a format you prefer. Contact Children and Family Behavioral Health at 971-719-0265 or email <u>chelsea.holcomb@dhsoha.state.or.us</u>. We accept all relay calls or you can dial 711.



PUBLIC HEALTH DIVISION HEALTH SYSTEMS DIVISION Suicide Prevention Team

Health Authority

You can get this document in other languages, large print, braille or a format you prefer. Contact Children and Family Behavioral Health at 971-719-0265 or email <u>chelsea.holcomb@dhsoha.state.or.us</u>. We accept all relay calls or you can dial 711.



PUBLIC HEALTH DIVISION HEALTH SYSTEMS DIVISION Suicide Prevention Team

Health Authority

You can get this document in other languages, large print, braille or a format you prefer. Contact Children and Family Behavioral Health at 971-719-0265 or email <u>chelsea.holcomb@dhsoha.state.or.us</u>. We accept all relay calls or you can dial 711.



PUBLIC HEALTH DIVISION HEALTH SYSTEMS DIVISION Suicide Prevention Team

Health Authority

You can get this document in other languages, large print, braille or a format you prefer. Contact Children and Family Behavioral Health at 971-719-0265 or email <u>chelsea.holcomb@dhsoha.state.or.us</u>. We accept all relay calls or you can dial 711.



PUBLIC HEALTH DIVISION HEALTH SYSTEMS DIVISION Suicide Prevention Team

Health Authority

You can get this d