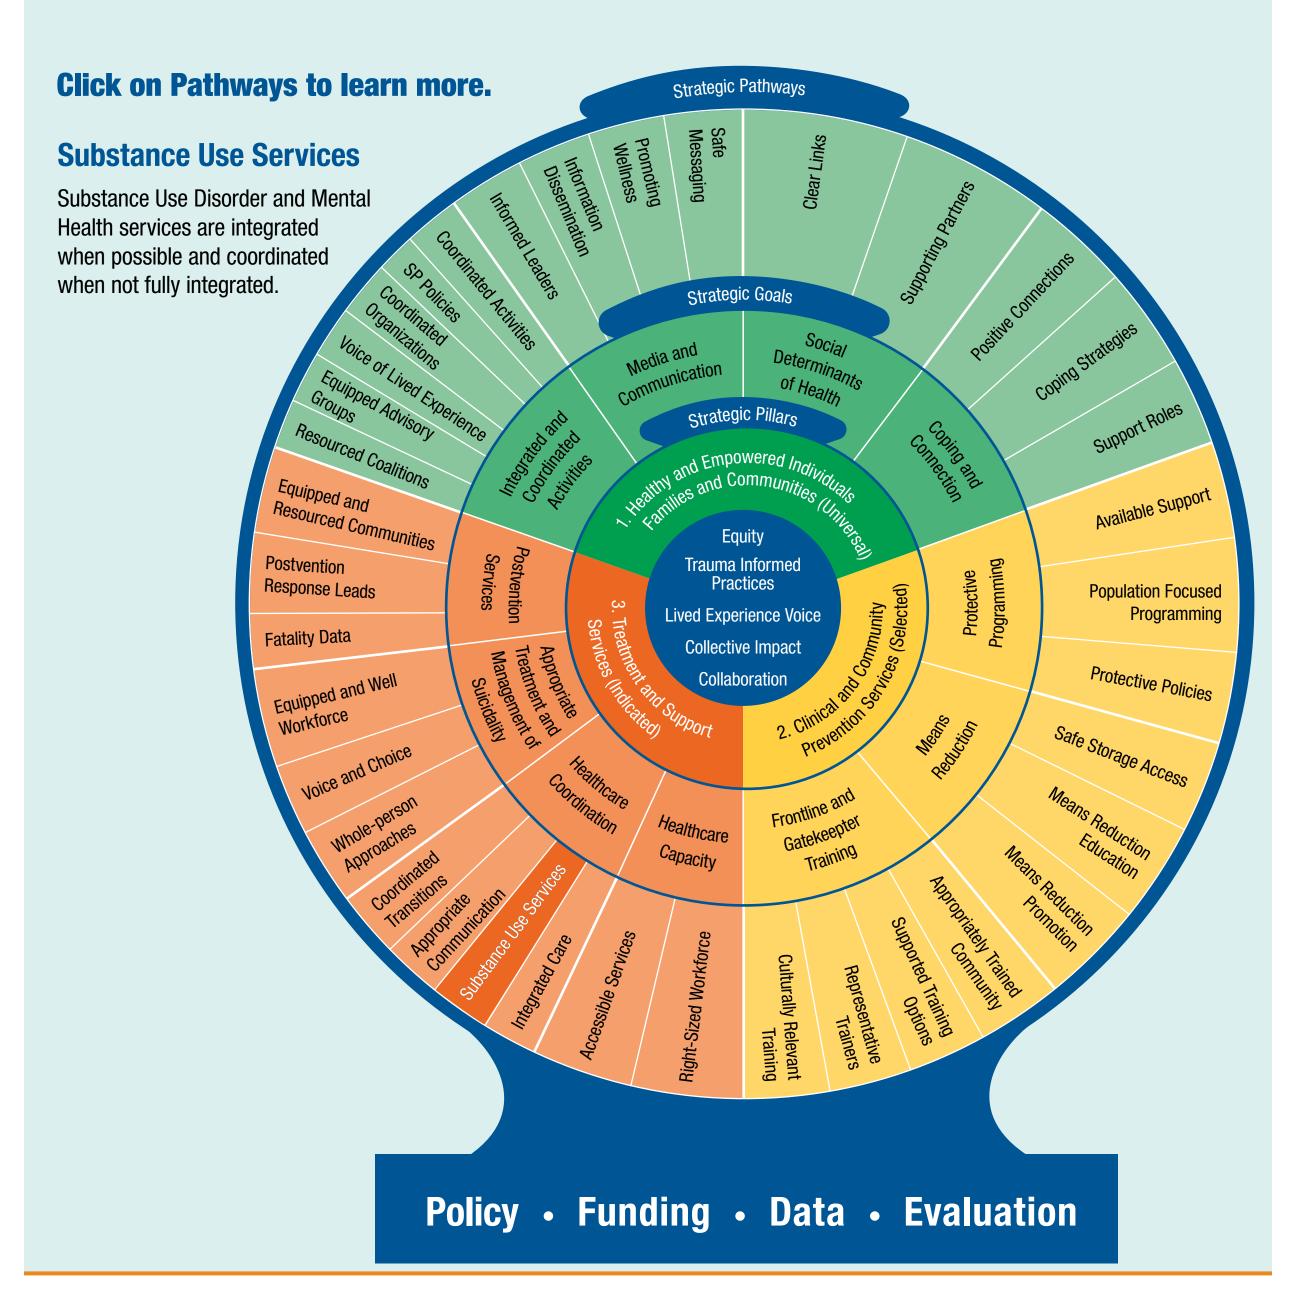

-719-0265 or email <u>chelsea.holcomb@dhsoha.state.or.us</u>. We accept all relay calls or you can dial 711.



PUBLIC HEALTH DIVISION HEALTH SYSTEMS DIVISION Suicide Prevention Team

Health Authority

You can get this document in other languages, large print, braille or a format you prefer. Contact Children and Family Behavioral Health at 971-719-0265 or email <u>chelsea.holcomb@dhsoha.state.or.us</u>. We accept all relay calls or you can dial 711.



PUBLIC HEALTH DIVISION HEALTH SYSTEMS DIVISION Suicide Prevention Team

Health Authority

You can get this document in other languages, large print, braille or a format you prefer. Contact Children and Family Behavioral Health at 971-719-0265 or email <u>chelsea.holcomb@dhsoha.state.or.us</u>. We accept all relay calls or you can dial 711.



PUBLIC HEALTH DIVISION HEALTH SYSTEMS DIVISION Suicide Prevention Team

Health Authority

You can get this document in other languages, large print, braille or a format you prefer. Contact Children and Family Behavioral Health at 971-719-0265 or email <u>chelsea.holcomb@dhsoha.state.or.us</u>. We accept all relay calls or you can dial 711.



PUBLIC HEALTH DIVISION HEALTH SYSTEMS DIVISION Suicide Prevention Team

Health Authority

You can get this document in other languages, large print, braille or a format you prefer. Contact Children and Family Behavioral Health at 971-719-0265 or email <u>chelsea.holcomb@dhsoha.state.or.us</u>. We accept all relay calls or you can dial 711.



PUBLIC HEALTH DIVISION HEALTH SYSTEMS DIVISION Suicide Prevention Team

Health Authority

You can get this d