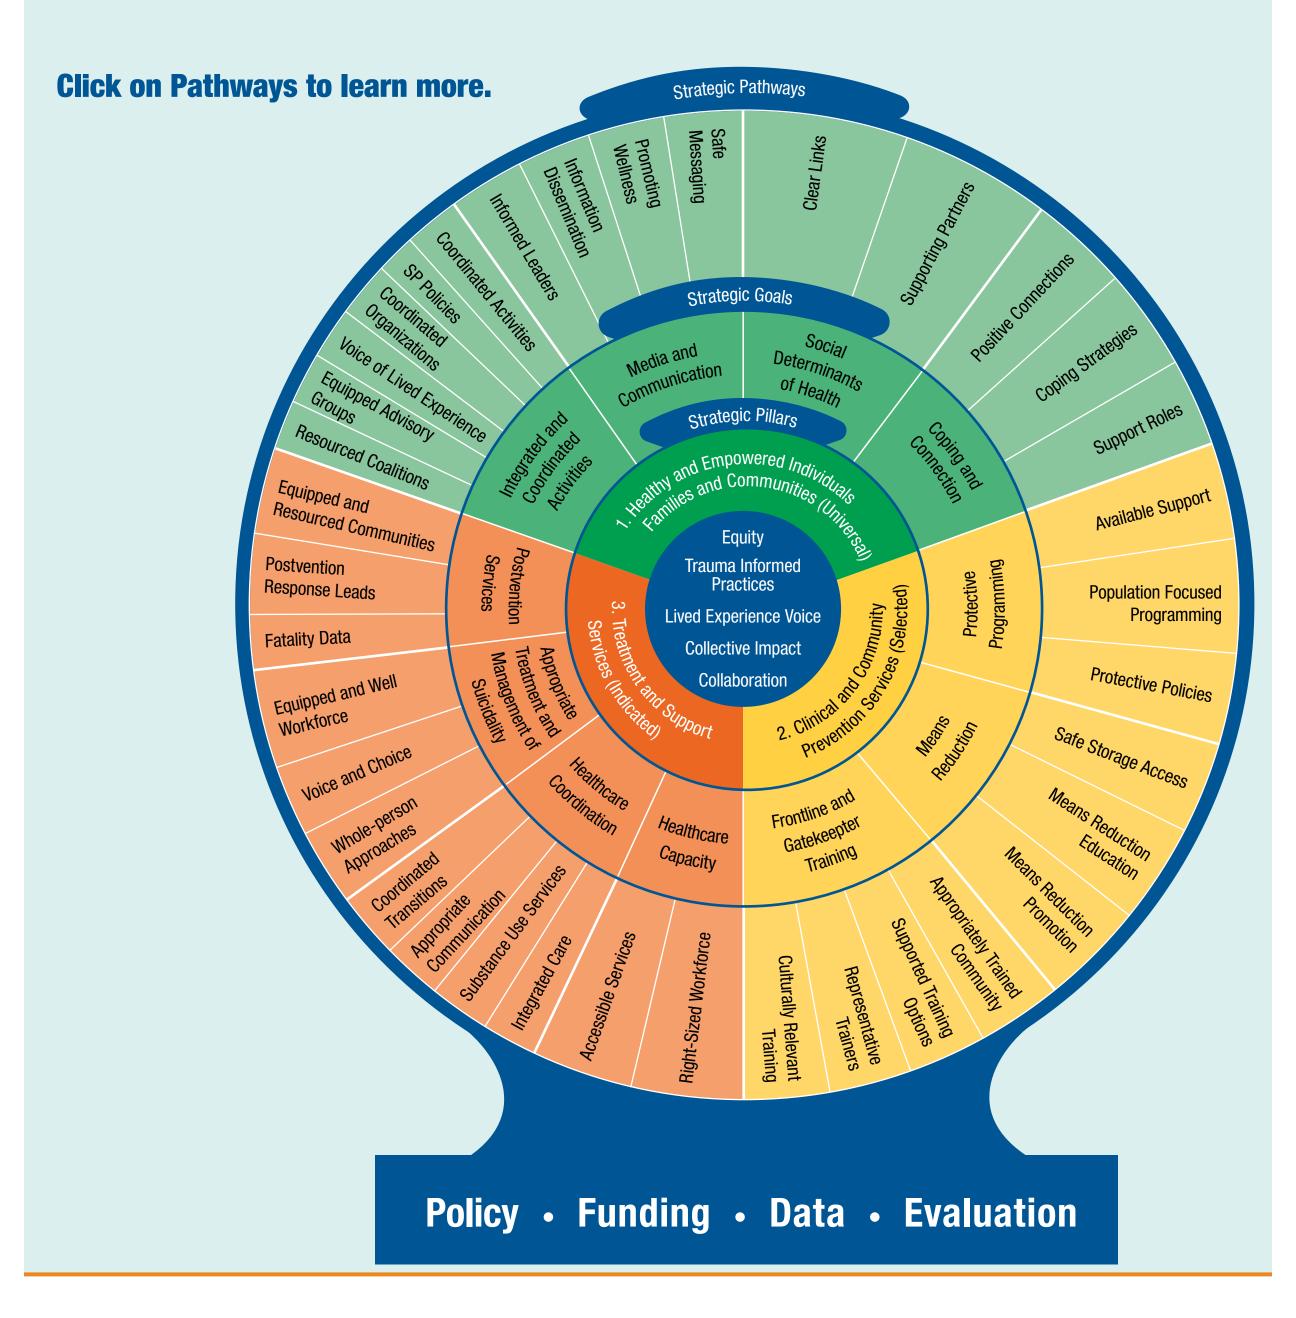

PUBLIC HEALTH DIVISION HEALTH SYSTEMS DIVISION Suicide Prevention Team

Health Authority

You can get this document in other languages, large print, braille or a format you prefer. Contact Children and Family Behavioral Health at 971-719-0265 or email <u>chelsea.holcomb@dhsoha.state.or.us</u>. We accept all relay calls or you can dial 711.



PUBLIC HEALTH DIVISION HEALTH SYSTEMS DIVISION Suicide Prevention Team

Health Authority

You can get this document in other languages, large print, braille or a format you prefer. Contact Children and Family Behavioral Health at 971-719-0265 or email <u>chelsea.holcomb@dhsoha.state.or.us</u>. We accept all relay calls or you can dial 711.



PUBLIC HEALTH DIVISION HEALTH SYSTEMS DIVISION Suicide Prevention Team

Health Authority

You can get this d