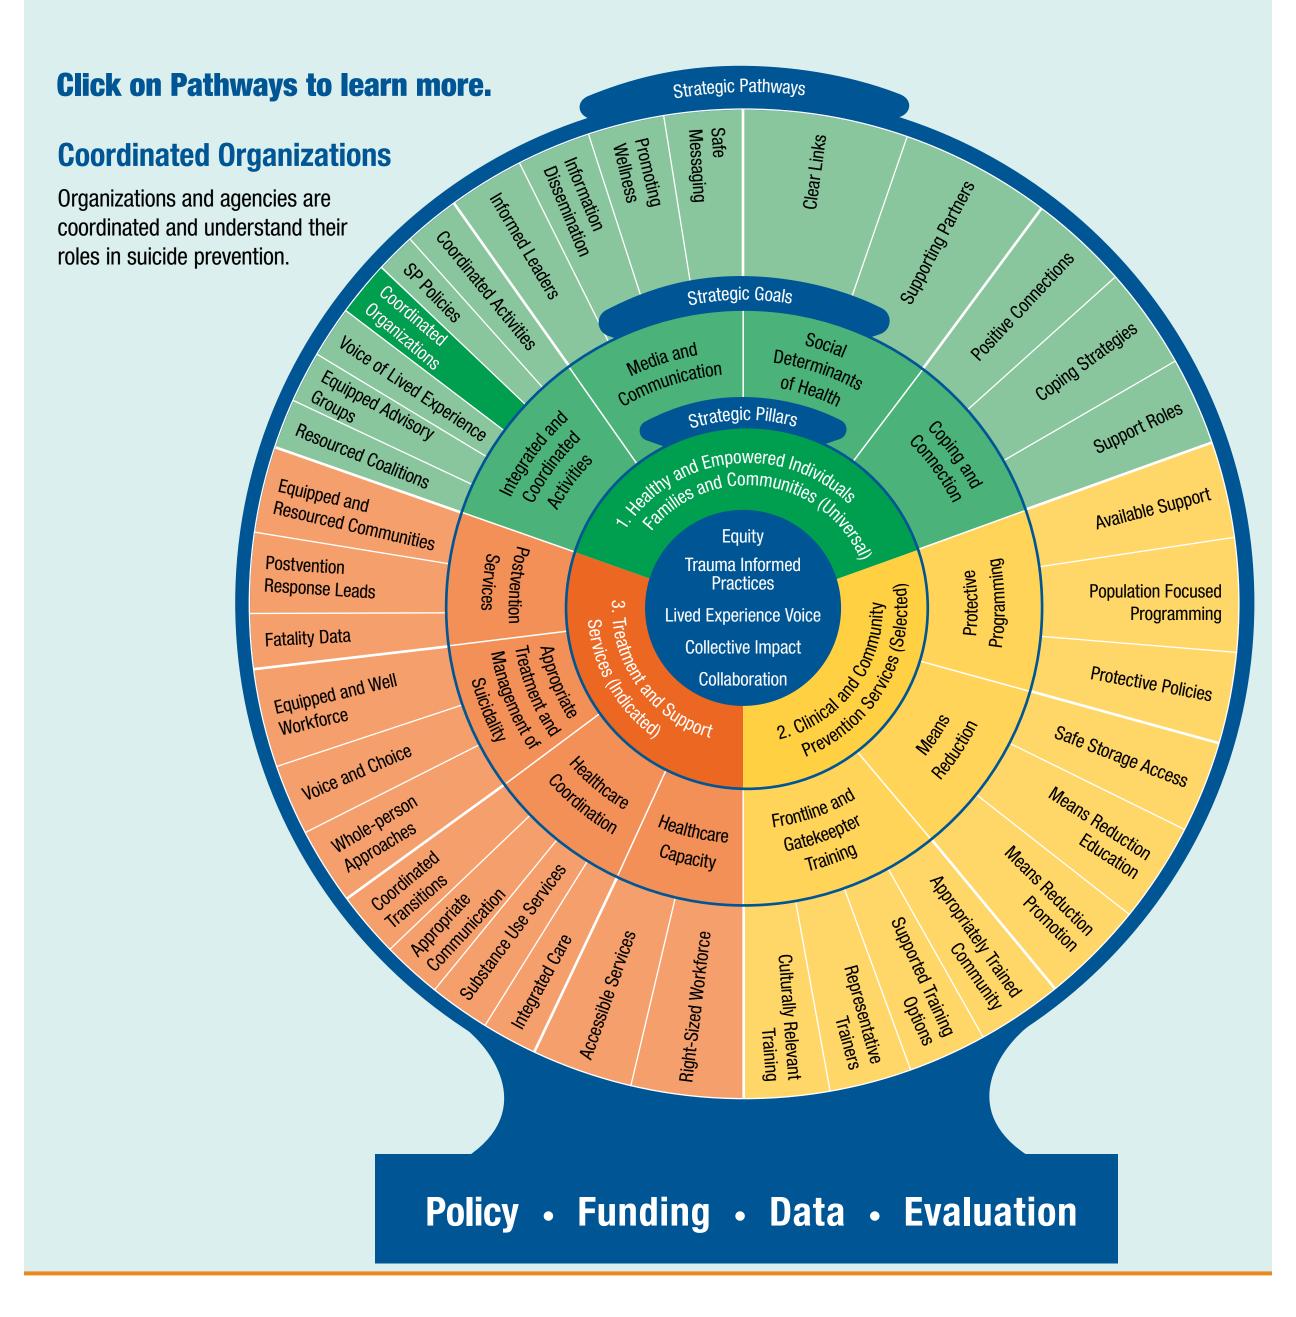

-719-0265 or email <u>chelsea.holcomb@dhsoha.state.or.us</u>. We accept all relay calls or you can dial 711.



PUBLIC HEALTH DIVISION HEALTH SYSTEMS DIVISION Suicide Prevention Team

Health Authority

You can get this document in other languages, large print, braille or a format you prefer. Contact Children and Family Behavioral Health at 971-719-0265 or email <u>chelsea.holcomb@dhsoha.state.or.us</u>. We accept all relay calls or you can dial 711.



PUBLIC HEALTH DIVISION HEALTH SYSTEMS DIVISION Suicide Prevention Team

Health Authority

You can get this document in other languages, large print, braille or a format you prefer. Contact Children and Family Behavioral Health at 971-719-0265 or email <u>chelsea.holcomb@dhsoha.state.or.us</u>. We accept all relay calls or you can dial 711.



PUBLIC HEALTH DIVISION HEALTH SYSTEMS DIVISION Suicide Prevention Team

Health Authority

You can get this document in other languages, large print, braille or a format you prefer. Contact Children and Family Behavioral Health at 971-719-0265 or email <u>chelsea.holcomb@dhsoha.state.or.us</u>. We accept all relay calls or you can dial 711.



PUBLIC HEALTH DIVISION HEALTH SYSTEMS DIVISION Suicide Prevention Team

Health Authority

You can get this document in other languages, large print, braille or a format you prefer. Contact Children and Family Behavioral Health at 971-719-0265 or email <u>chelsea.holcomb@dhsoha.state.or.us</u>. We accept all relay calls or you can dial 711.



PUBLIC HEALTH DIVISION HEALTH SYSTEMS DIVISION Suicide Prevention Team

Health Authority

You can get this d