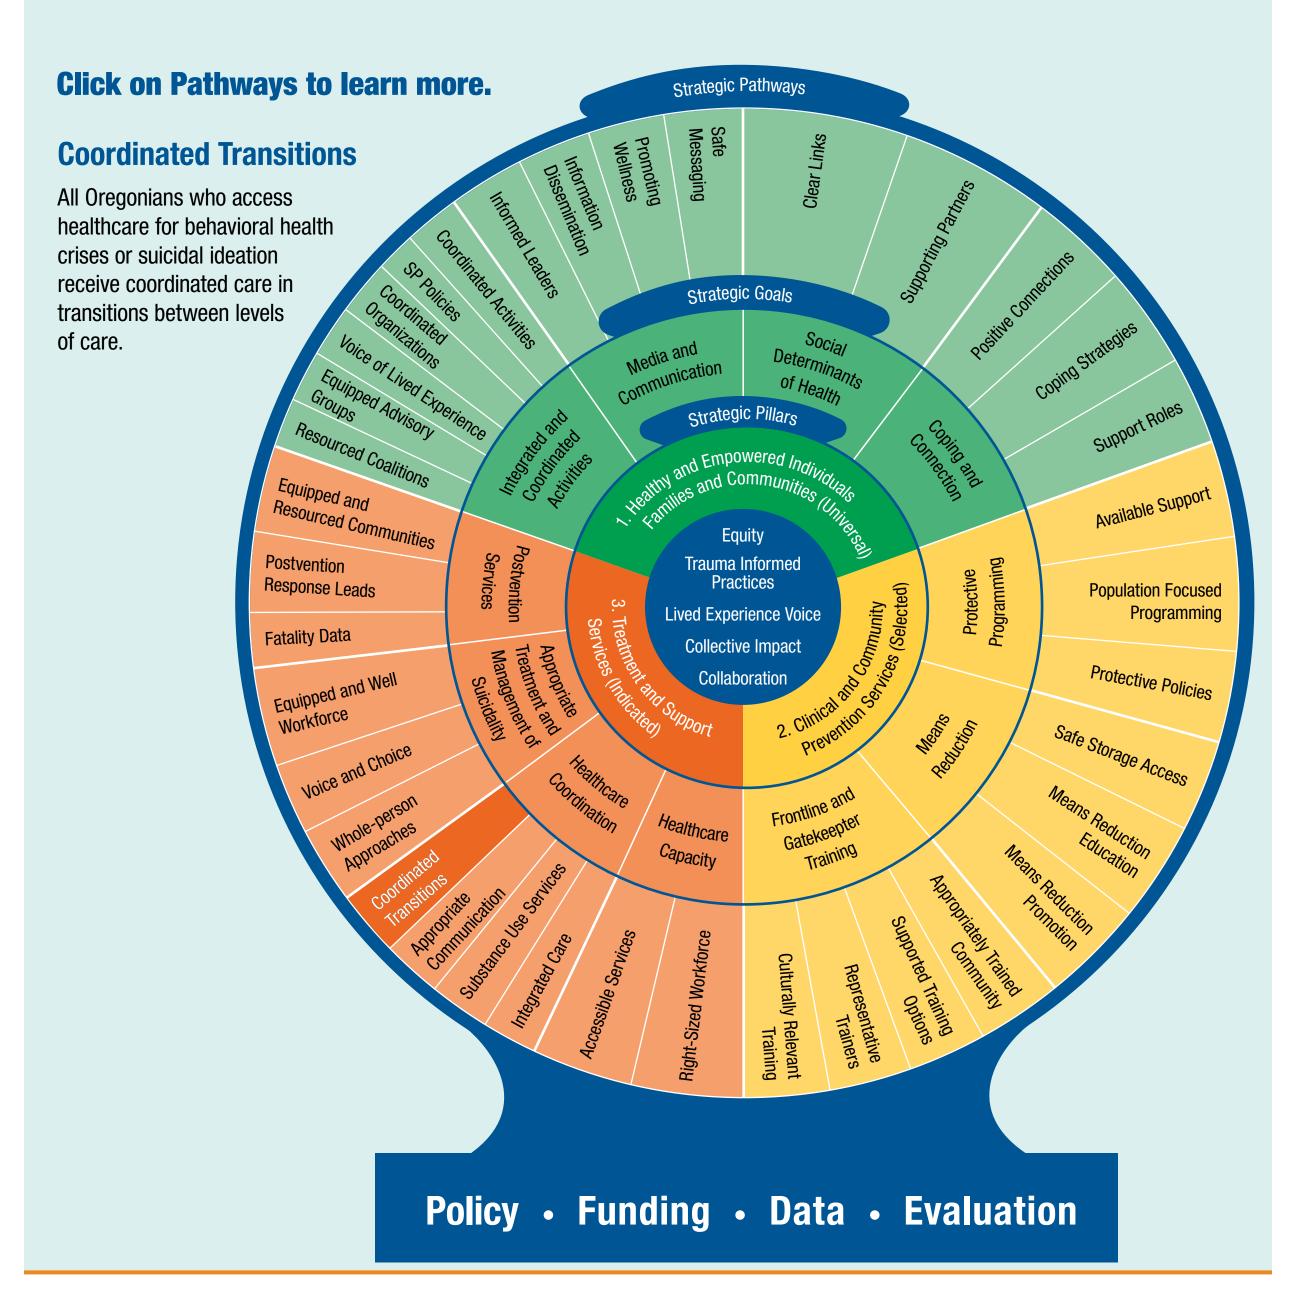

-719-0265 or email <u>chelsea.holcomb@dhsoha.state.or.us</u>. We accept all relay calls or you can dial 711.



PUBLIC HEALTH DIVISION HEALTH SYSTEMS DIVISION Suicide Prevention Team

Health Authority

You can get this document in other languages, large print, braille or a format you prefer. Contact Children and Family Behavioral Health at 971-719-0265 or email <u>chelsea.holcomb@dhsoha.state.or.us</u>. We accept all relay calls or you can dial 711.



PUBLIC HEALTH DIVISION HEALTH SYSTEMS DIVISION Suicide Prevention Team

Health Authority

You can get this document in other languages, large print, braille or a format you prefer. Contact Children and Family Behavioral Health at 971-719-0265 or email <u>chelsea.holcomb@dhsoha.state.or.us</u>. We accept all relay calls or you can dial 711.



PUBLIC HEALTH DIVISION HEALTH SYSTEMS DIVISION Suicide Prevention Team

Health Authority

You can get this document in other languages, large print, braille or a format you prefer. Contact Children and Family Behavioral Health at 971-719-0265 or email <u>chelsea.holcomb@dhsoha.state.or.us</u>. We accept all relay calls or you can dial 711.



PUBLIC HEALTH DIVISION HEALTH SYSTEMS DIVISION Suicide Prevention Team

Health Authority

You can get this document in other languages, large print, braille or a format you prefer. Contact Children and Family Behavioral Health at 971-719-0265 or email <u>chelsea.holcomb@dhsoha.state.or.us</u>. We accept all relay calls or you can dial 711.



PUBLIC HEALTH DIVISION HEALTH SYSTEMS DIVISION Suicide Prevention Team

Health Authority

You can get this d