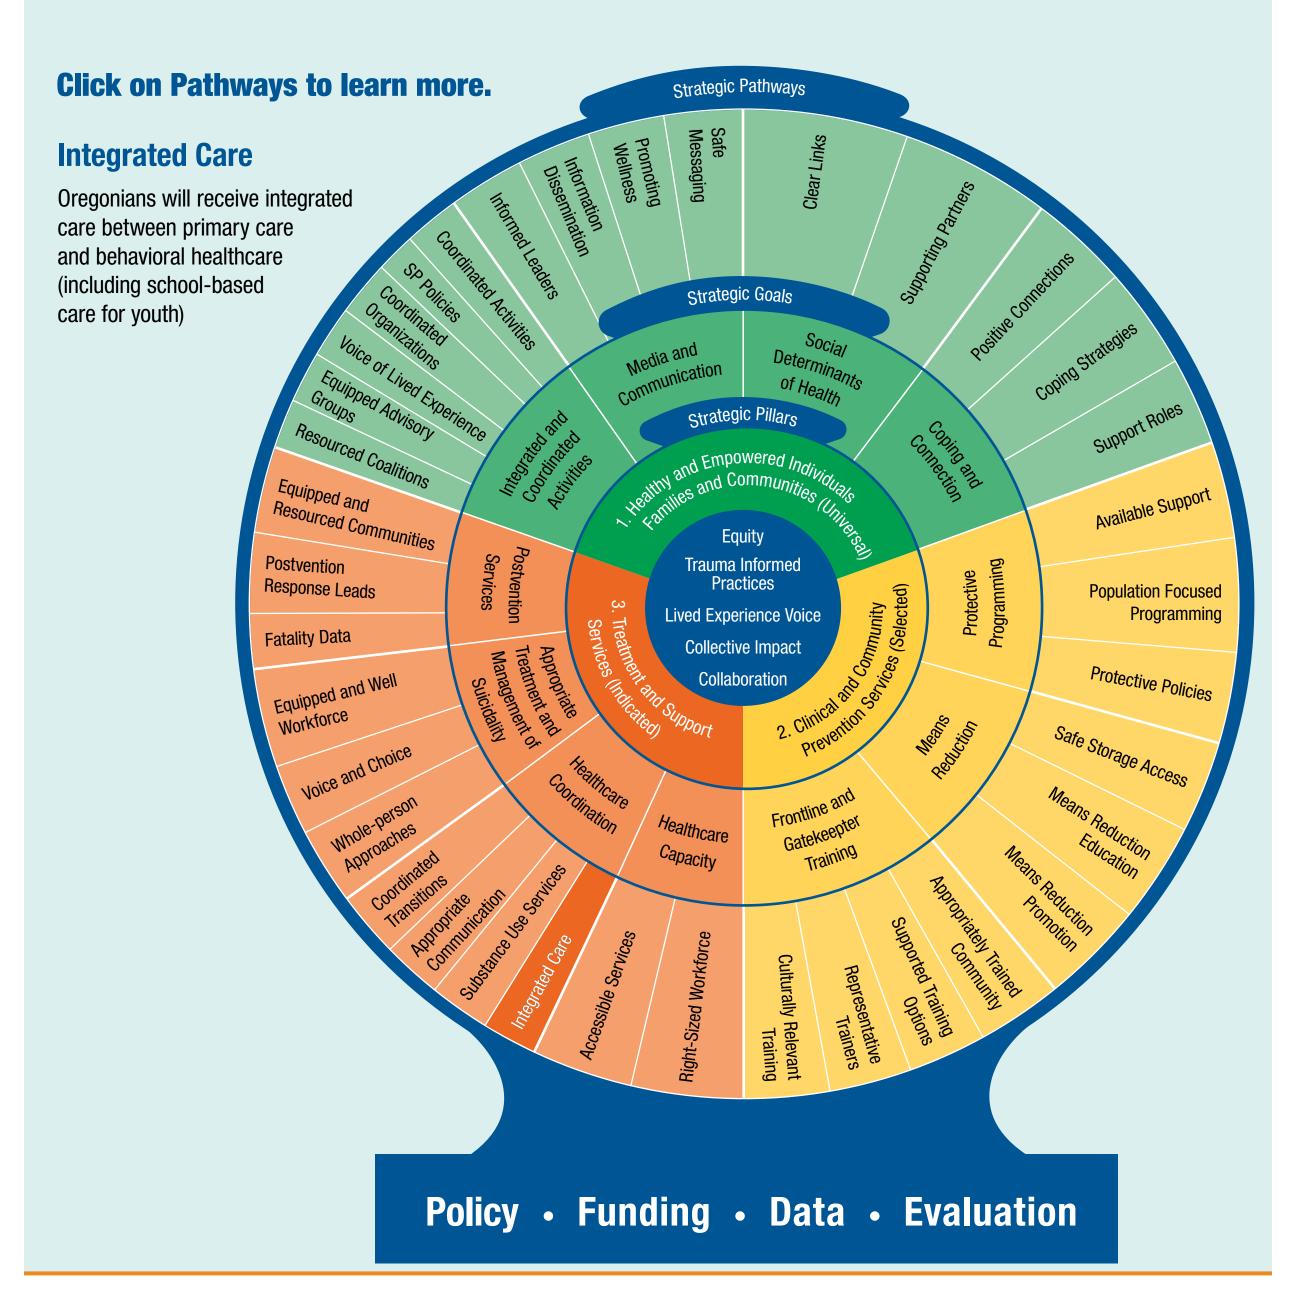

-719-0265 or email <u>chelsea.holcomb@dhsoha.state.or.us</u>. We accept all relay calls or you can dial 711.



PUBLIC HEALTH DIVISION HEALTH SYSTEMS DIVISION Suicide Prevention Team

Health Authority

You can get this document in other languages, large print, braille or a format you prefer. Contact Children and Family Behavioral Health at 971-719-0265 or email <u>chelsea.holcomb@dhsoha.state.or.us</u>. We accept all relay calls or you can dial 711.



PUBLIC HEALTH DIVISION HEALTH SYSTEMS DIVISION Suicide Prevention Team

Health Authority

You can get this document in other languages, large print, braille or a format you prefer. Contact Children and Family Behavioral Health at 971-719-0265 or email <u>chelsea.holcomb@dhsoha.state.or.us</u>. We accept all relay calls or you can dial 711.



PUBLIC HEALTH DIVISION HEALTH SYSTEMS DIVISION Suicide Prevention Team

Health Authority

You can get this document in other languages, large print, braille or a format you prefer. Contact Children and Family Behavioral Health at 971-719-0265 or email <u>chelsea.holcomb@dhsoha.state.or.us</u>. We accept all relay calls or you can dial 711.



PUBLIC HEALTH DIVISION HEALTH SYSTEMS DIVISION Suicide Prevention Team

Health Authority

You can get this document in other languages, large print, braille or a format you prefer. Contact Children and Family Behavioral Health at 971-719-0265 or email <u>chelsea.holcomb@dhsoha.state.or.us</u>. We accept all relay calls or you can dial 711.



PUBLIC HEALTH DIVISION HEALTH SYSTEMS DIVISION Suicide Prevention Team

Health Authority

You can get this d