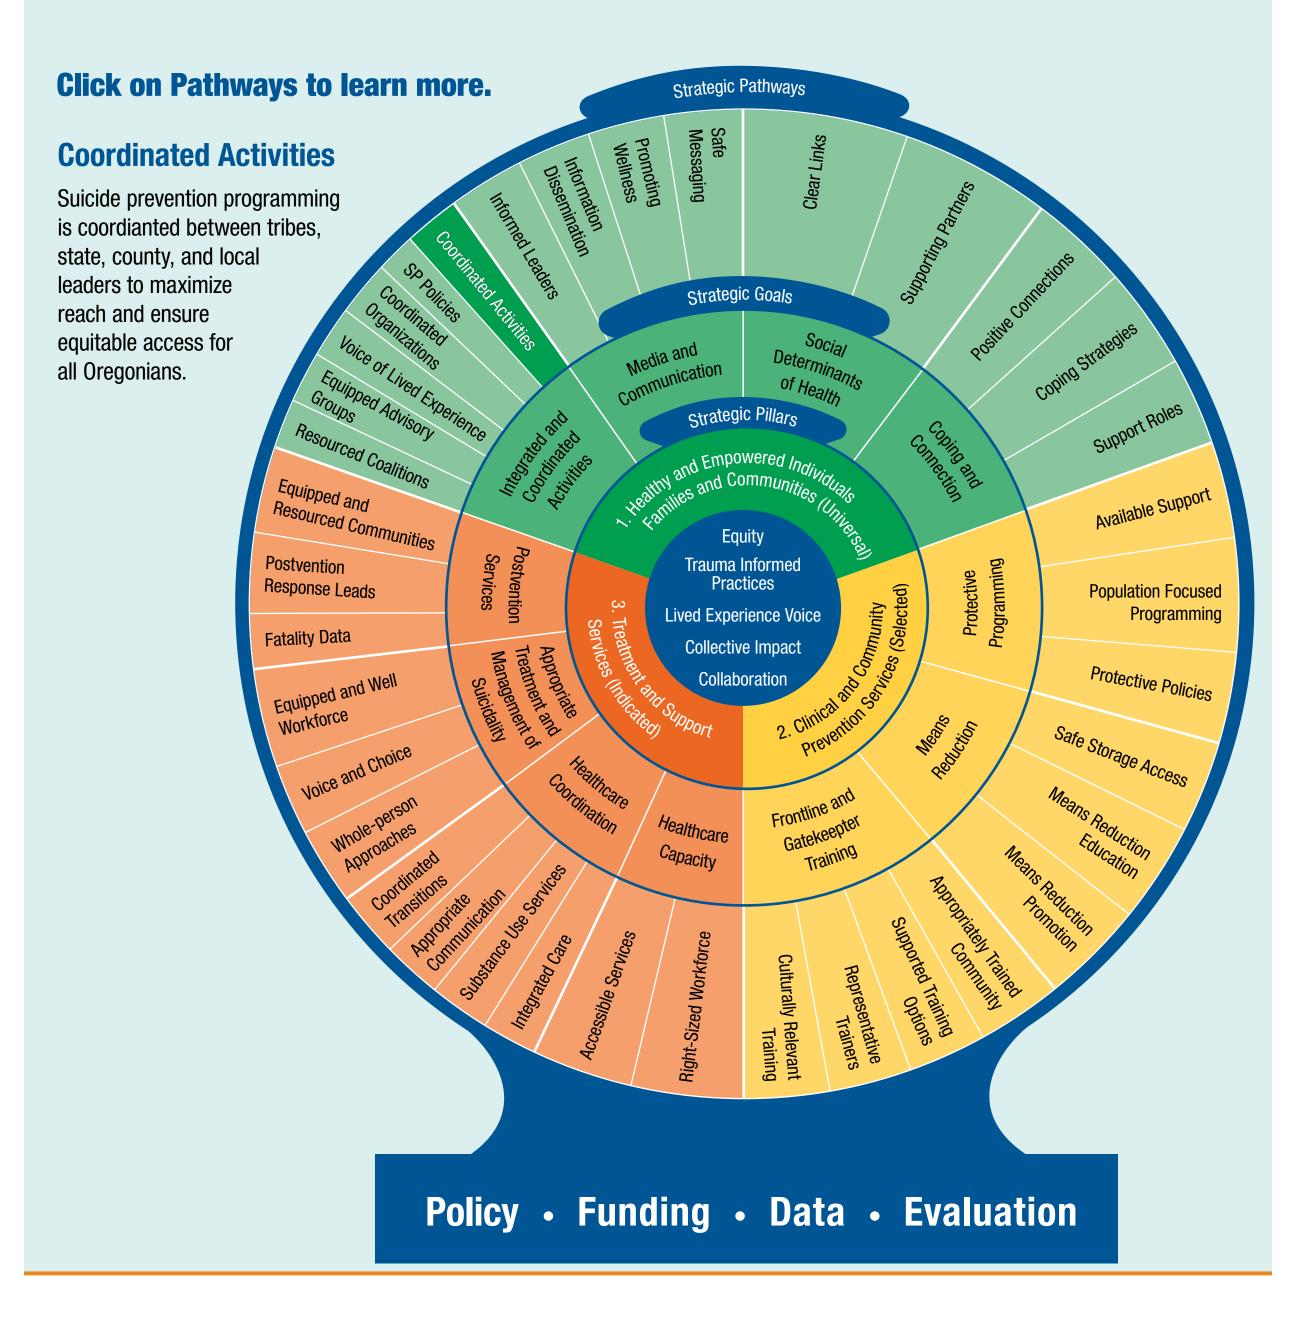

-719-0265 or email <u>chelsea.holcomb@dhsoha.state.or.us</u>. We accept all relay calls or you can dial 711.



PUBLIC HEALTH DIVISION HEALTH SYSTEMS DIVISION Suicide Prevention Team

Health Authority

You can get this document in other languages, large print, braille or a format you prefer. Contact Children and Family Behavioral Health at 971-719-0265 or email <u>chelsea.holcomb@dhsoha.state.or.us</u>. We accept all relay calls or you can dial 711.



PUBLIC HEALTH DIVISION HEALTH SYSTEMS DIVISION Suicide Prevention Team

Health Authority

You can get this document in other languages, large print, braille or a format you prefer. Contact Children and Family Behavioral Health at 971-719-0265 or email <u>chelsea.holcomb@dhsoha.state.or.us</u>. We accept all relay calls or you can dial 711.



PUBLIC HEALTH DIVISION HEALTH SYSTEMS DIVISION Suicide Prevention Team

Health Authority

You can get this document in other languages, large print, braille or a format you prefer. Contact Children and Family Behavioral Health at 971-719-0265 or email <u>chelsea.holcomb@dhsoha.state.or.us</u>. We accept all relay calls or you can dial 711.



PUBLIC HEALTH DIVISION HEALTH SYSTEMS DIVISION Suicide Prevention Team

Health Authority

You can get this document in other languages, large print, braille or a format you prefer. Contact Children and Family Behavioral Health at 971-719-0265 or email <u>chelsea.holcomb@dhsoha.state.or.us</u>. We accept all relay calls or you can dial 711.



PUBLIC HEALTH DIVISION HEALTH SYSTEMS DIVISION Suicide Prevention Team

Health Authority

You can get this d