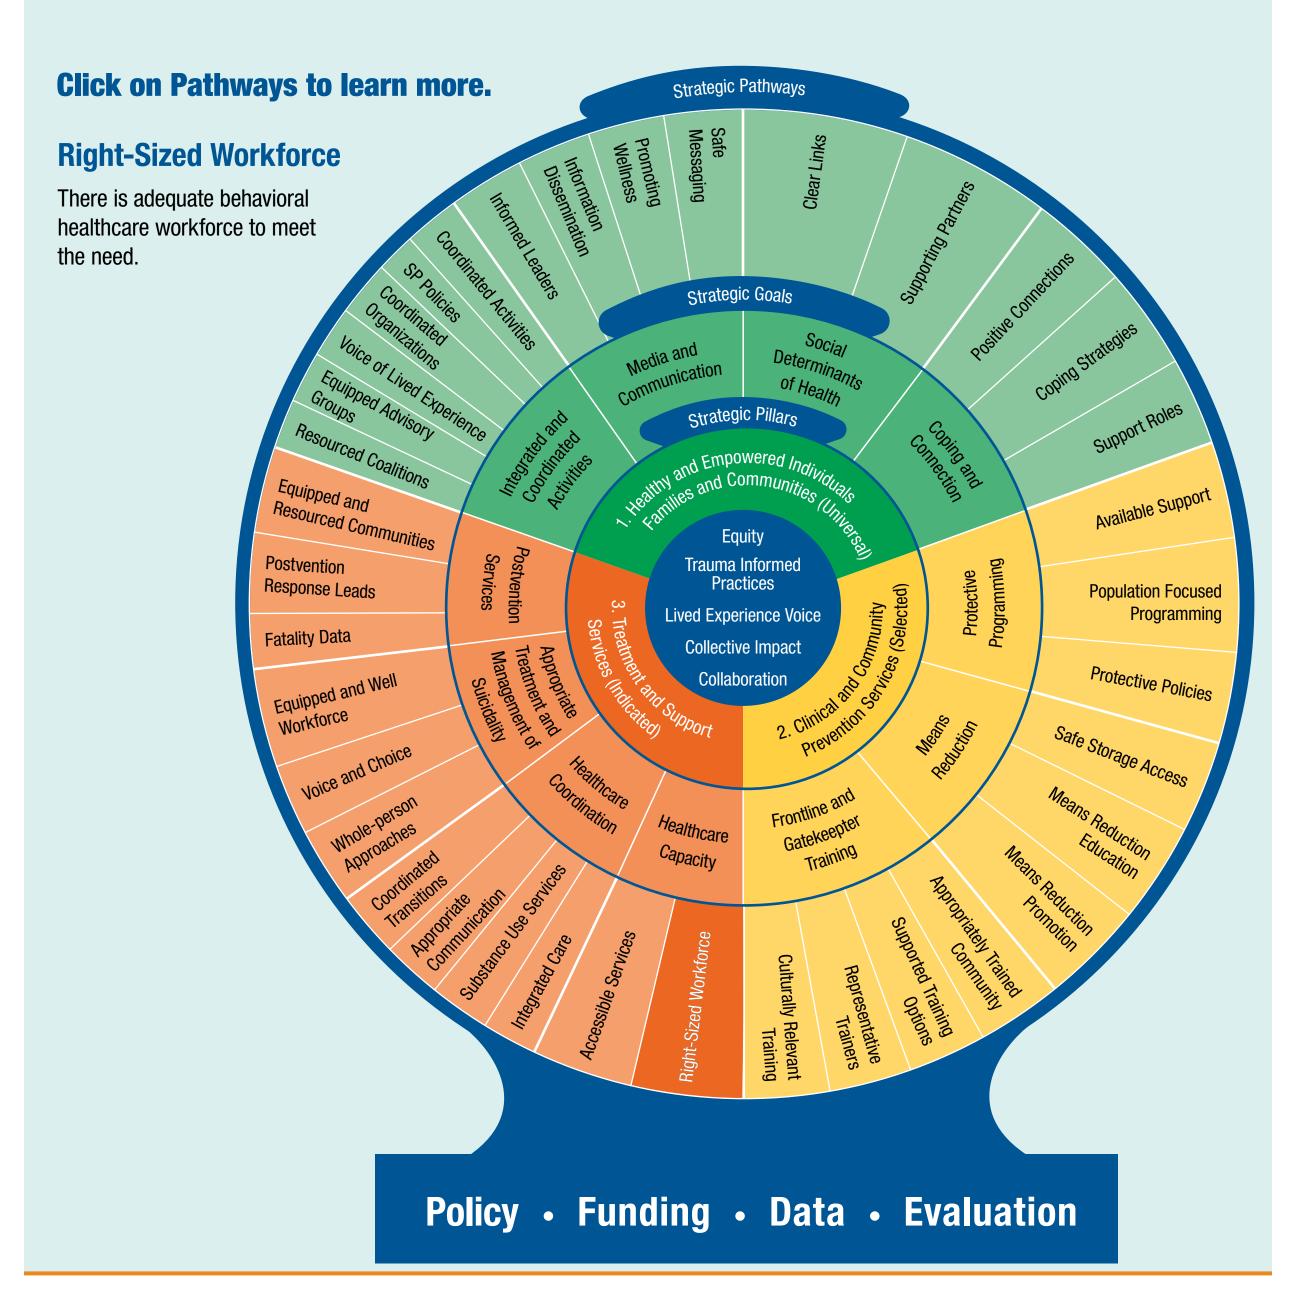

-719-0265 or email <u>chelsea.holcomb@dhsoha.state.or.us</u>. We accept all relay calls or you can dial 711.



PUBLIC HEALTH DIVISION HEALTH SYSTEMS DIVISION Suicide Prevention Team

Health Authority

You can get this document in other languages, large print, braille or a format you prefer. Contact Children and Family Behavioral Health at 971-719-0265 or email <u>chelsea.holcomb@dhsoha.state.or.us</u>. We accept all relay calls or you can dial 711.



PUBLIC HEALTH DIVISION HEALTH SYSTEMS DIVISION Suicide Prevention Team

Health Authority

You can get this document in other languages, large print, braille or a format you prefer. Contact Children and Family Behavioral Health at 971-719-0265 or email <u>chelsea.holcomb@dhsoha.state.or.us</u>. We accept all relay calls or you can dial 711.



PUBLIC HEALTH DIVISION HEALTH SYSTEMS DIVISION Suicide Prevention Team

Health Authority

You can get this document in other languages, large print, braille or a format you prefer. Contact Children and Family Behavioral Health at 971-719-0265 or email <u>chelsea.holcomb@dhsoha.state.or.us</u>. We accept all relay calls or you can dial 711.