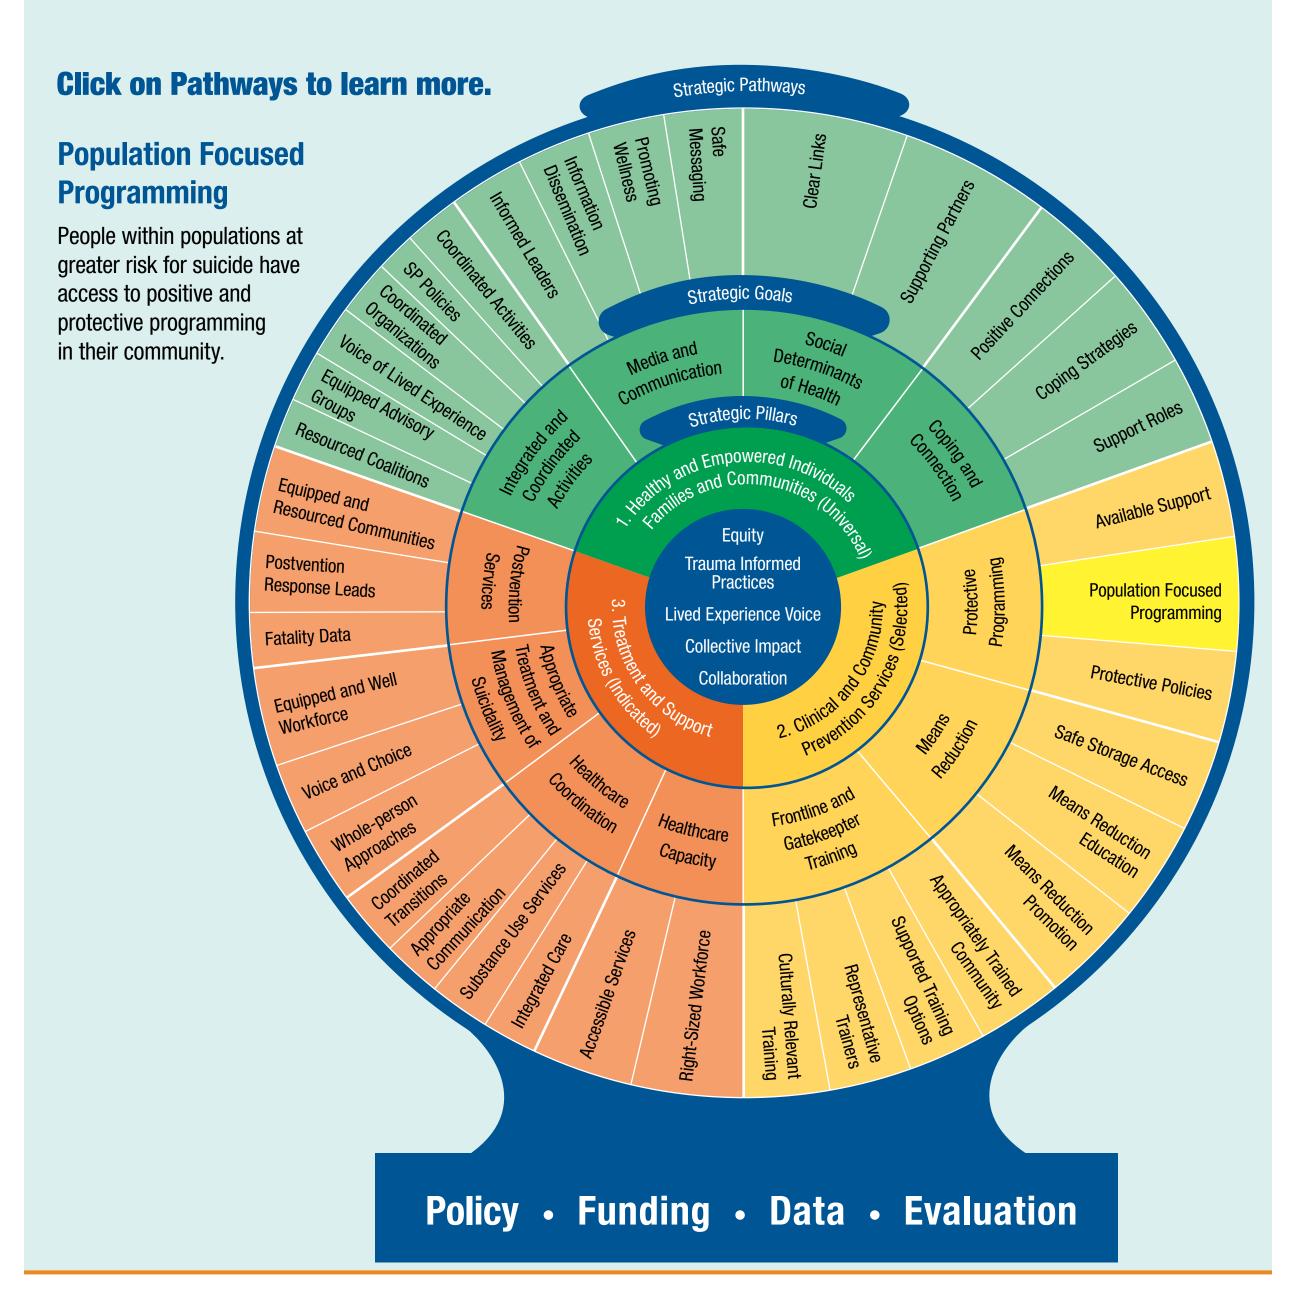

-719-0265 or email <u>chelsea.holcomb@dhsoha.state.or.us</u>. We accept all relay calls or you can dial 711.



PUBLIC HEALTH DIVISION HEALTH SYSTEMS DIVISION Suicide Prevention Team

Health Authority

You can get this document in other languages, large print, braille or a format you prefer. Contact Children and Family Behavioral Health at 971-719-0265 or email <u>chelsea.holcomb@dhsoha.state.or.us</u>. We accept all relay calls or you can dial 711.



PUBLIC HEALTH DIVISION HEALTH SYSTEMS DIVISION Suicide Prevention Team

Health Authority

You can get this document in other languages, large print, braille or a format you prefer. Contact Children and Family Behavioral Health at 971-719-0265 or email <u>chelsea.holcomb@dhsoha.state.or.us</u>. We accept all relay calls or you can dial 711.



PUBLIC HEALTH DIVISION HEALTH SYSTEMS DIVISION Suicide Prevention Team

Health Authority

You can get this document in other languages, large print, braille or a format you prefer. Contact Children and Family Behavioral Health at 971-719-0265 or email <u>chelsea.holcomb@dhsoha.state.or.us</u>. We accept all relay calls or you can dial 711.



PUBLIC HEALTH DIVISION HEALTH SYSTEMS DIVISION Suicide Prevention Team

Health Authority

You can get this document in other languages, large print, braille or a format you prefer. Contact Children and Family Behavioral Health at 971-719-0265 or email <u>chelsea.holcomb@dhsoha.state.or.us</u>. We accept all relay calls or you can dial 711.



PUBLIC HEALTH DIVISION HEALTH SYSTEMS DIVISION Suicide Prevention Team

Health Authority

You can get this d