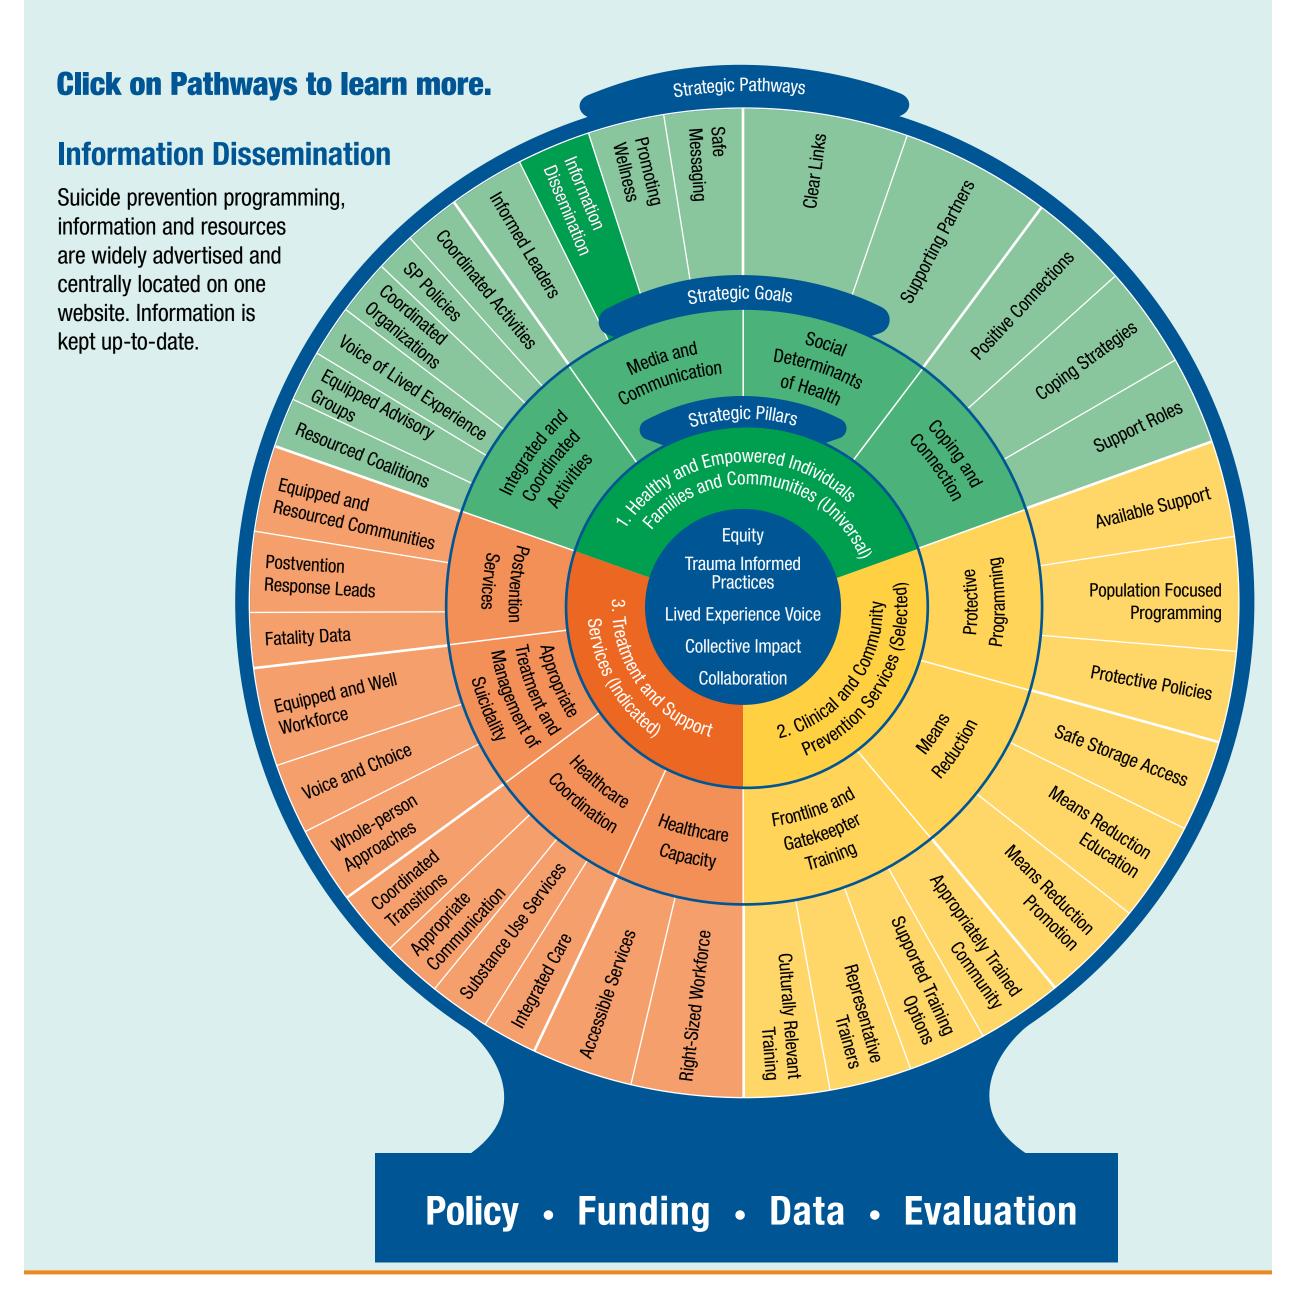

-719-0265 or email <u>chelsea.holcomb@dhsoha.state.or.us</u>. We accept all relay calls or you can dial 711.



PUBLIC HEALTH DIVISION HEALTH SYSTEMS DIVISION Suicide Prevention Team

Health Authority

You can get this document in other languages, large print, braille or a format you prefer. Contact Children and Family Behavioral Health at 971-719-0265 or email <u>chelsea.holcomb@dhsoha.state.or.us</u>. We accept all relay calls or you can dial 711.



PUBLIC HEALTH DIVISION HEALTH SYSTEMS DIVISION Suicide Prevention Team

Health Authority

You can get this document in other languages, large print, braille or a format you prefer. Contact Children and Family Behavioral Health at 971-719-0265 or email <u>chelsea.holcomb@dhsoha.state.or.us</u>. We accept all relay calls or you can dial 711.



PUBLIC HEALTH DIVISION HEALTH SYSTEMS DIVISION Suicide Prevention Team

Health Authority

You can get this document in other languages, large print, braille or a format you prefer. Contact Children and Family Behavioral Health at 971-719-0265 or email <u>chelsea.holcomb@dhsoha.state.or.us</u>. We accept all relay calls or you can dial 711.



PUBLIC HEALTH DIVISION HEALTH SYSTEMS DIVISION Suicide Prevention Team

Health Authority

You can get this document in other languages, large print, braille or a format you prefer. Contact Children and Family Behavioral Health at 971-719-0265 or email <u>chelsea.holcomb@dhsoha.state.or.us</u>. We accept all relay calls or you can dial 711.



PUBLIC HEALTH DIVISION HEALTH SYSTEMS DIVISION Suicide Prevention Team

Health Authority

You can get this d