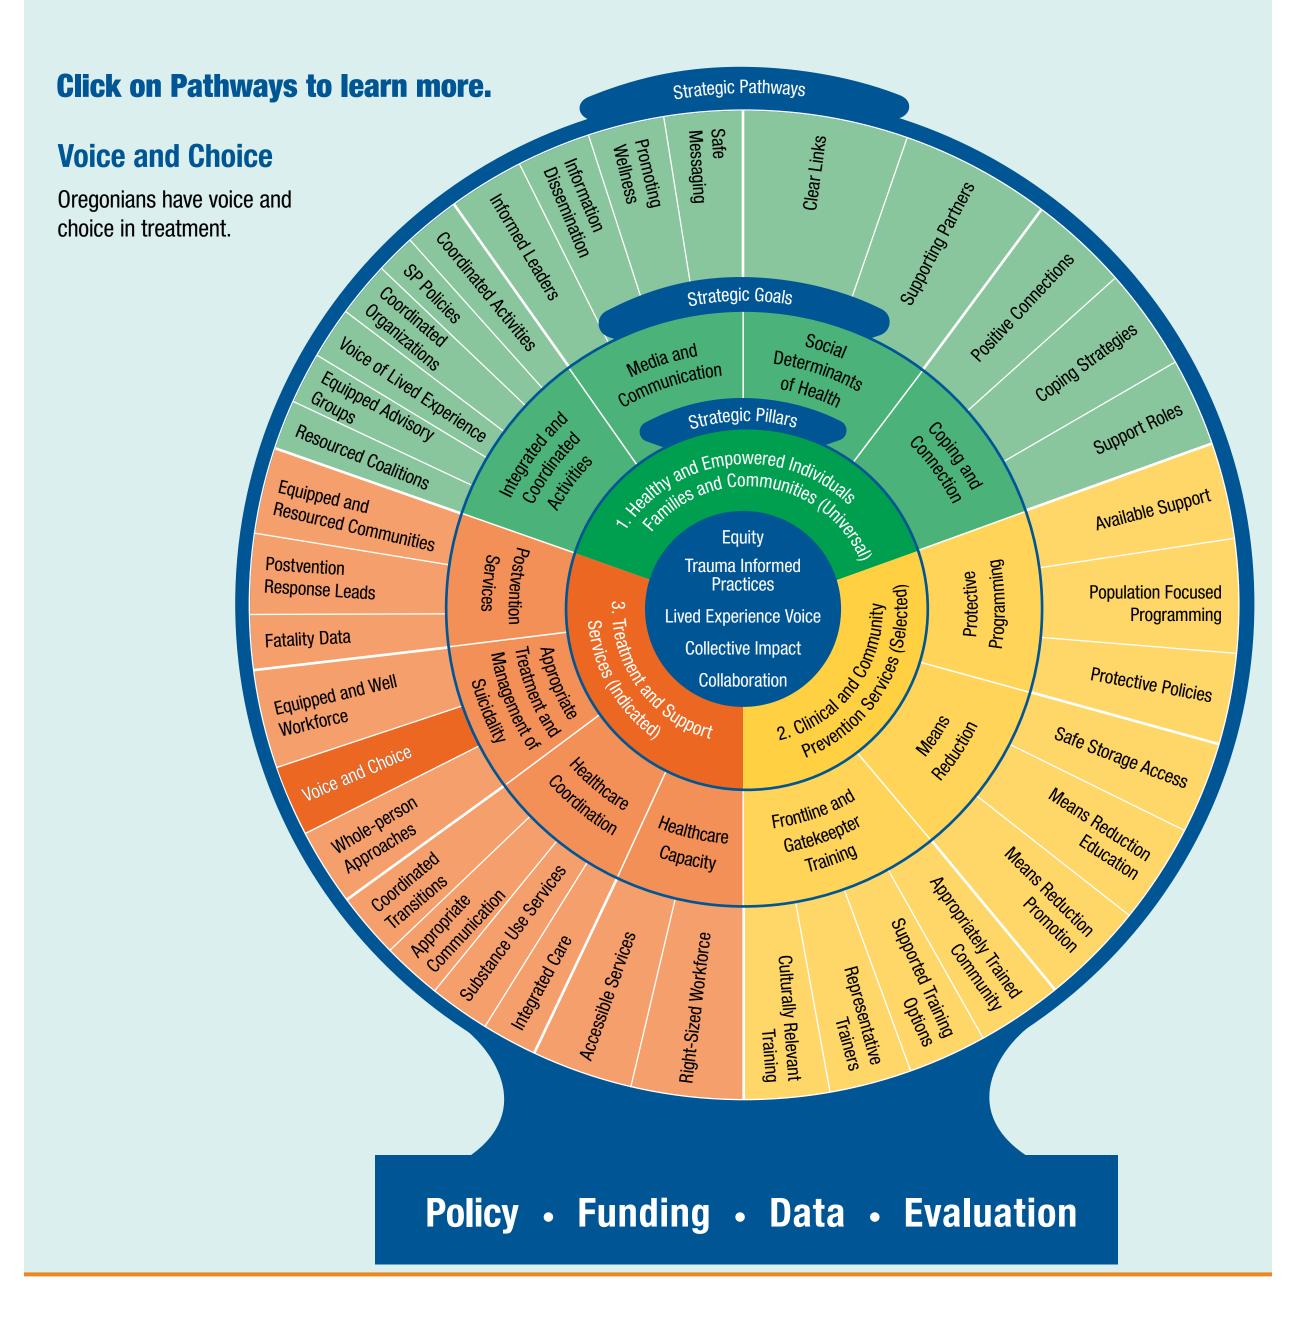

-719-0265 or email <u>chelsea.holcomb@dhsoha.state.or.us</u>. We accept all relay calls or you can dial 711.



PUBLIC HEALTH DIVISION HEALTH SYSTEMS DIVISION Suicide Prevention Team

Health Authority

You can get this document in other languages, large print, braille or a format you prefer. Contact Children and Family Behavioral Health at 971-719-0265 or email <u>chelsea.holcomb@dhsoha.state.or.us</u>. We accept all relay calls or you can dial 711.



PUBLIC HEALTH DIVISION HEALTH SYSTEMS DIVISION Suicide Prevention Team

Health Authority

You can get this document in other languages, large print, braille or a format you prefer. Contact Children and Family Behavioral Health at 971-719-0265 or email <u>chelsea.holcomb@dhsoha.state.or.us</u>. We accept all relay calls or you can dial 711.



PUBLIC HEALTH DIVISION HEALTH SYSTEMS DIVISION Suicide Prevention Team

Health Authority

You can get this document in other languages, large print, braille or a format you prefer. Contact Children and Family Behavioral Health at 971-719-0265 or email <u>chelsea.holcomb@dhsoha.state.or.us</u>. We accept all relay calls or you can dial 711.



PUBLIC HEALTH DIVISION HEALTH SYSTEMS DIVISION Suicide Prevention Team

Health Authority

You can get this document in other languages, large print, braille or a format you prefer. Contact Children and Family Behavioral Health at 971-719-0265 or email <u>chelsea.holcomb@dhsoha.state.or.us</u>. We accept all relay calls or you can dial 711.



PUBLIC HEALTH DIVISION HEALTH SYSTEMS DIVISION Suicide Prevention Team

Health Authority

You can get this d