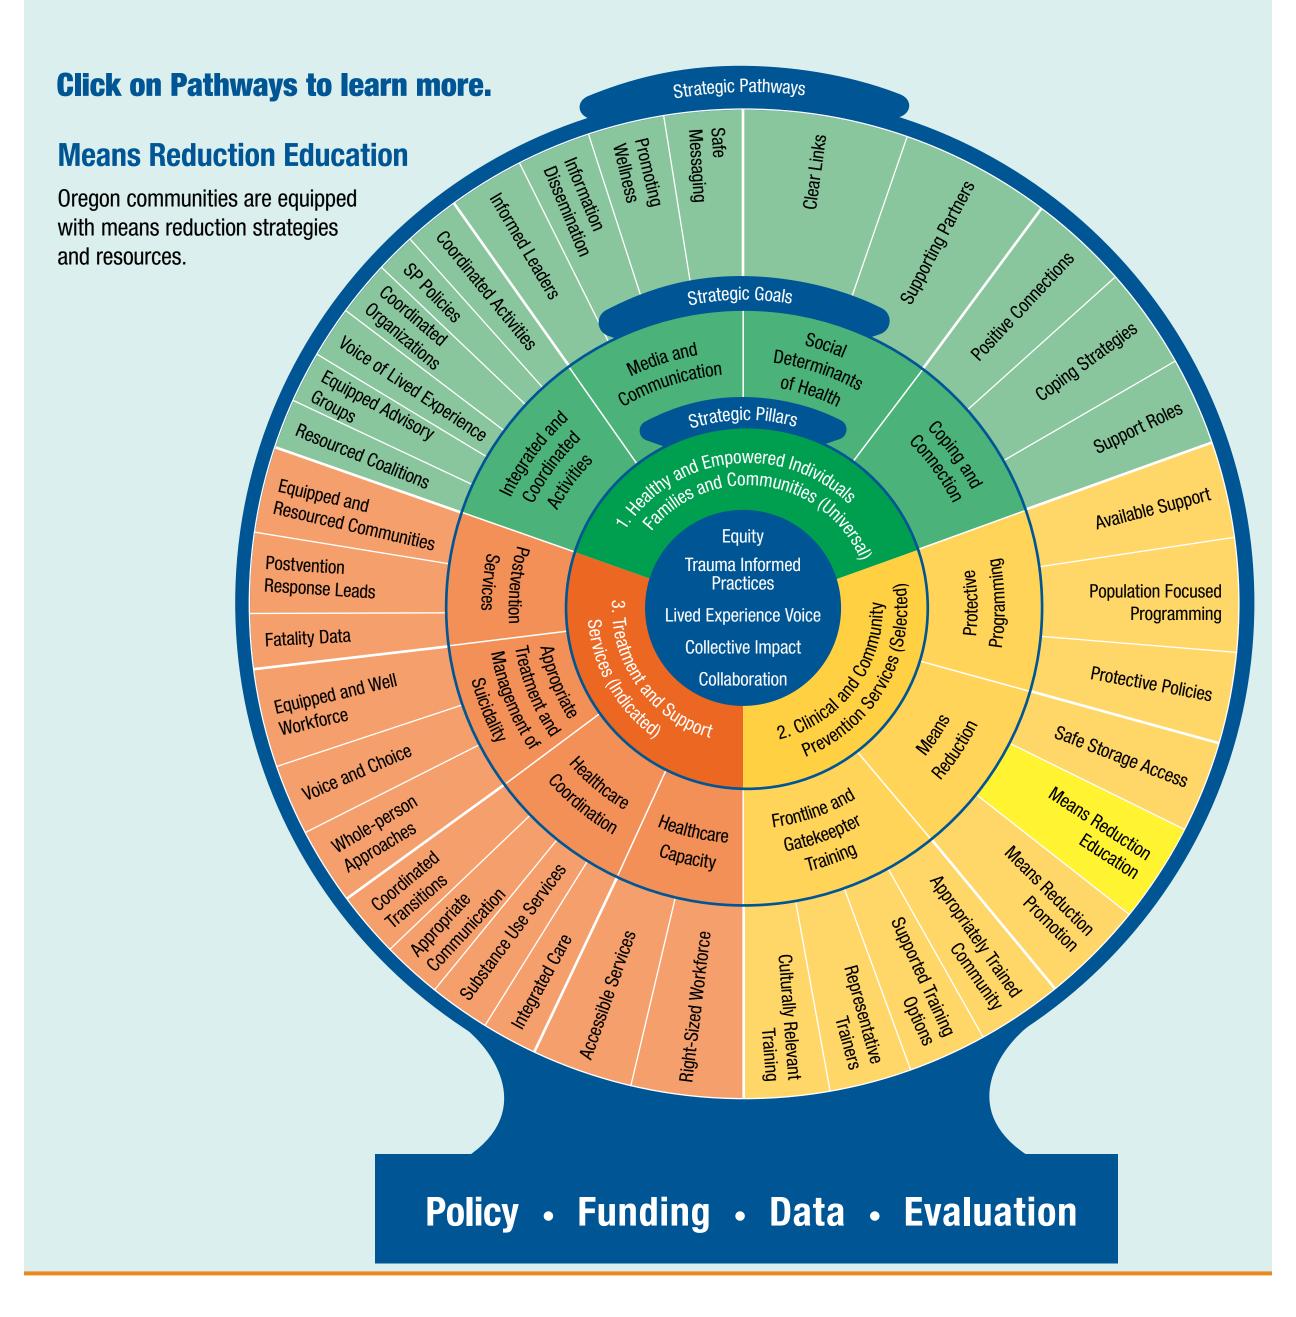

-719-0265 or email <u>chelsea.holcomb@dhsoha.state.or.us</u>. We accept all relay calls or you can dial 711.



PUBLIC HEALTH DIVISION HEALTH SYSTEMS DIVISION Suicide Prevention Team

Health Authority

You can get this document in other languages, large print, braille or a format you prefer. Contact Children and Family Behavioral Health at 971-719-0265 or email <u>chelsea.holcomb@dhsoha.state.or.us</u>. We accept all relay calls or you can dial 711.



PUBLIC HEALTH DIVISION HEALTH SYSTEMS DIVISION Suicide Prevention Team

Health Authority

You can get this document in other languages, large print, braille or a format you prefer. Contact Children and Family Behavioral Health at 971-719-0265 or email <u>chelsea.holcomb@dhsoha.state.or.us</u>. We accept all relay calls or you can dial 711.



PUBLIC HEALTH DIVISION HEALTH SYSTEMS DIVISION Suicide Prevention Team

Health Authority

You can get this document in other languages, large print, braille or a format you prefer. Contact Children and Family Behavioral Health at 971-719-0265 or email <u>chelsea.holcomb@dhsoha.state.or.us</u>. We accept all relay calls or you can dial 711.



PUBLIC HEALTH DIVISION HEALTH SYSTEMS DIVISION Suicide Prevention Team

Health Authority

You can get this document in other languages, large print, braille or a format you prefer. Contact Children and Family Behavioral Health at 971-719-0265 or email <u>chelsea.holcomb@dhsoha.state.or.us</u>. We accept all relay calls or you can dial 711.



PUBLIC HEALTH DIVISION HEALTH SYSTEMS DIVISION Suicide Prevention Team

Health Authority

You can get this d