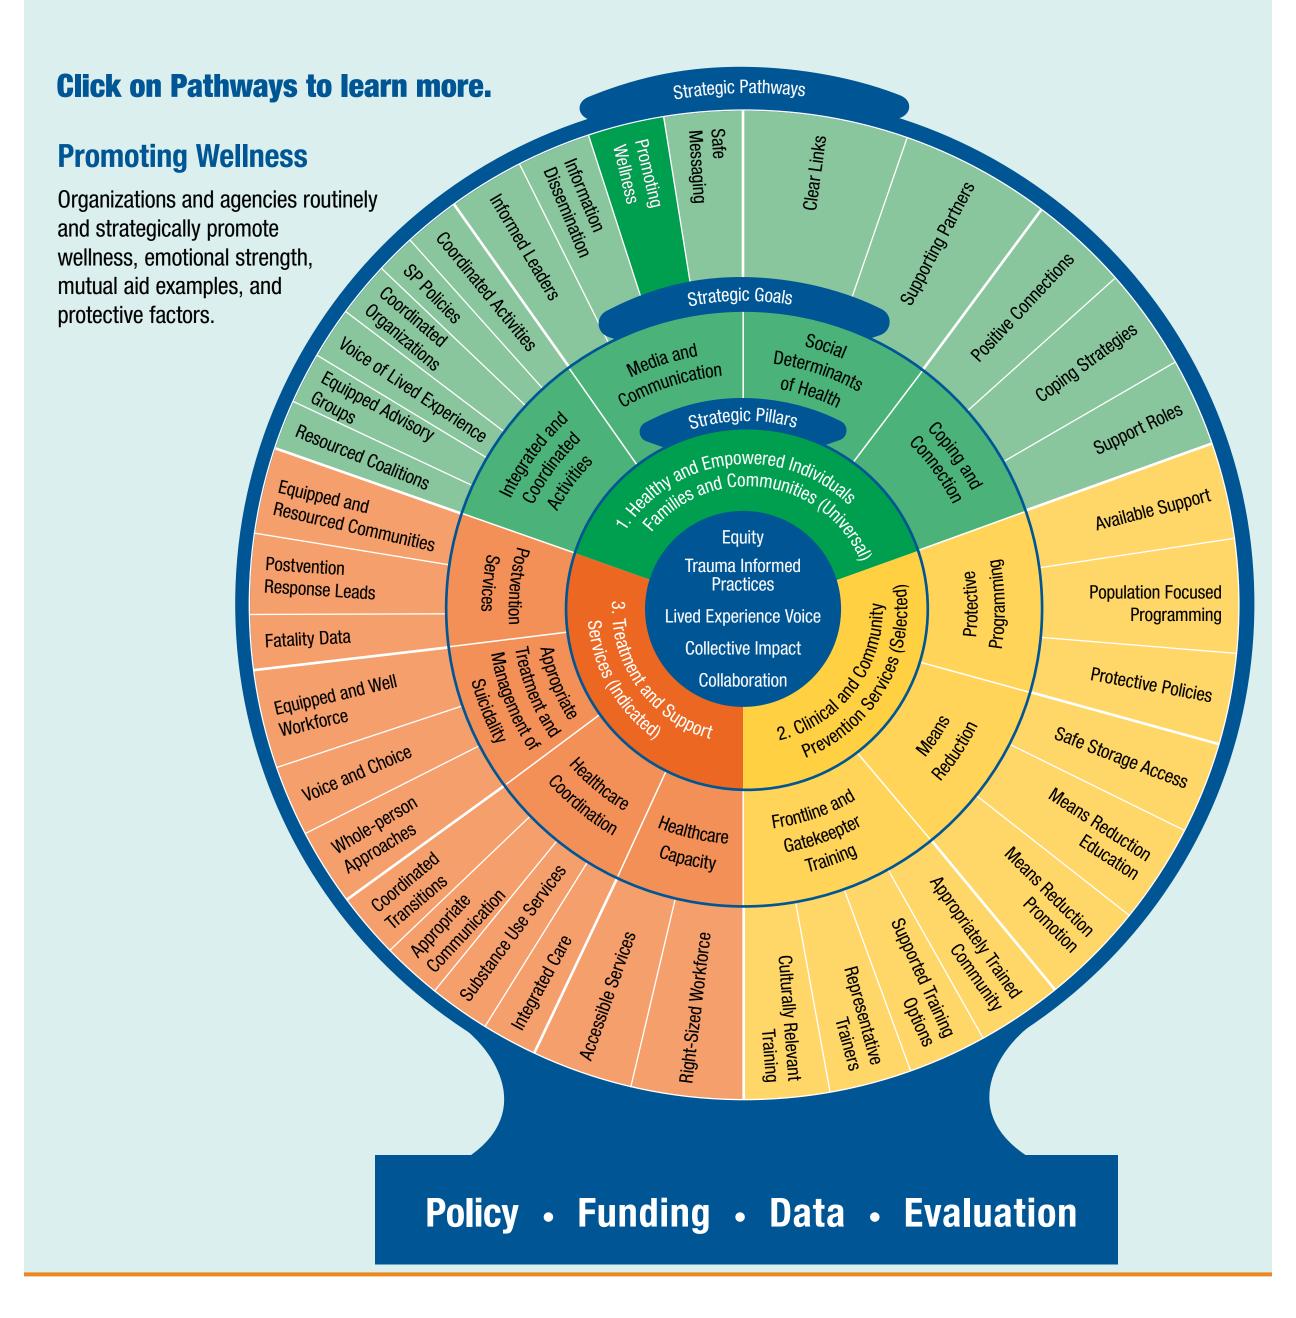

PUBLIC HEALTH DIVISION HEALTH SYSTEMS DIVISION Suicide Prevention Team

Health Authority

You can get this document in other languages, large print, braille or a format you prefer. Contact Children and Family Behavioral Health at 971-719-0265 or email <u>chelsea.holcomb@dhsoha.state.or.us</u>. We accept all relay calls or you can dial 711.



PUBLIC HEALTH DIVISION HEALTH SYSTEMS DIVISION Suicide Prevention Team

Health Authority

You can get this document in other languages, large print, braille or a format you prefer. Contact Children and Family Behavioral Health at 971-719-0265 or email <u>chelsea.holcomb@dhsoha.state.or.us</u>. We accept all relay calls or you can dial 711.



PUBLIC HEALTH DIVISION HEALTH SYSTEMS DIVISION Suicide Prevention Team

Health Authority

You can get this document in other languages, large print, braille or a format you prefer. Contact Children and Family Behavioral Health at 971-719-0265 or email <u>chelsea.holcomb@dhsoha.state.or.us</u>. We accept all relay calls or you can dial 711.



PUBLIC HEALTH DIVISION HEALTH SYSTEMS DIVISION Suicide Prevention Team

Health Authority

You can get this document in other languages, large print, braille or a format you prefer. Contact Children and Family Behavioral Health at 971-719-0265 or email <u>chelsea.holcomb@dhsoha.state.or.us</u>. We accept all relay calls or you can dial 711.



PUBLIC HEALTH DIVISION HEALTH SYSTEMS DIVISION Suicide Prevention Team

Health Authority

You can get this d